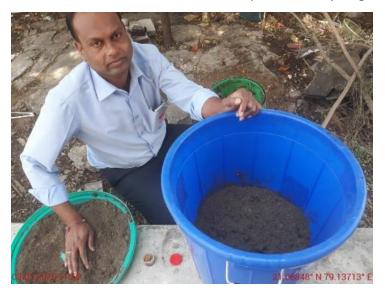

A Green Audit had been carried out to determine the strengths and lacunas in achieving a green campus.

The **NADEP method** of organic composting has been initiated on the campus using falling leaves from the landscaped areas. The Nadep method of making miracle compost was first invented by a farmer named N.D. Pandharipande (also popularly known as "Nadepkaka") living in Maharashtra (India). The process basically involves placing select layers of different types of compostable materials in a simple, mud-sealed structure designed with brick and mud water. It delivers large amounts of compost with minimum human effort. The first batch of compost was extracted and used on the campus.