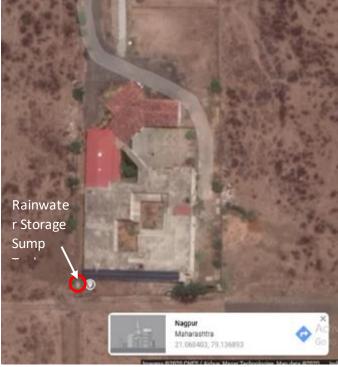

Bio-degradable waste from the canteen and falling leaves are recycled through the process of Composting. Compost thus generated is used in the landscaped areas. A rainwater harvesting system has also been initiated to conserve water for reuse.