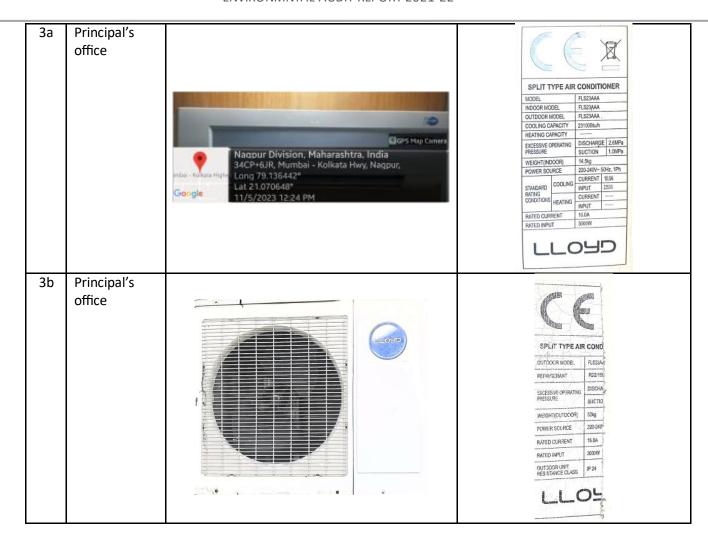

### **ENERGY**

**Intent:** Building efficiency is key to cutting energy consumption. Improving energy performance in existing buildings

## 1. Energy Efficiency

**Intent**: To enable the project to reduce their energy consumption by adoption of energy efficient strategies.

a) Install energy efficient lighting fixtures – Light-Emitting Diode (LED) tubes and light, 60% of lighting on campus is LED