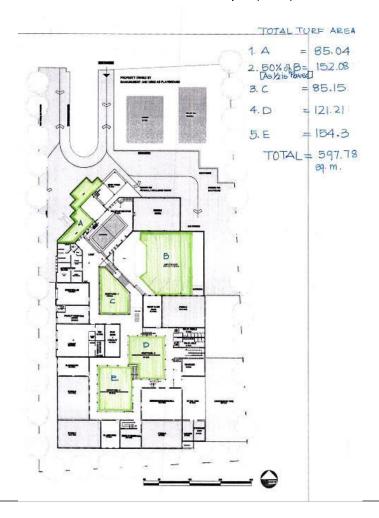

## **CAMPUS AREA & COLLEGE BUILDING AREA**

|    | CATEGORIES OF LAND USE        | AREA (M <sup>2</sup> )                                                    |
|----|-------------------------------|---------------------------------------------------------------------------|
| 1. | Landscaped /Plantation Area   | 3998.24 M <sup>2</sup>                                                    |
| 2. | Built Up Area (Include roads) | Ground floor built up = 2545.55 sqm.  First floor built up = 2449.82 sqm. |
| 3. | Total Area                    | 8164.76 M <sup>2</sup>                                                    |