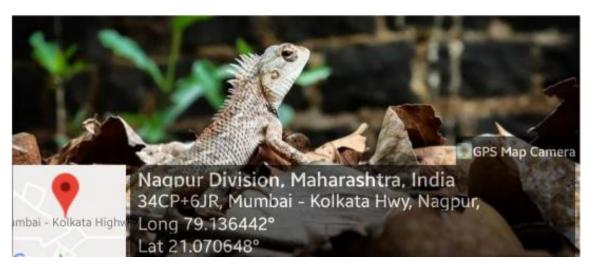

| No. of trees |
|----------------|------------------------|--------------|
| Pride of India | Lagerstroemia speciosa | 2            |



| Common name | Botanical name     | No. of trees |
|-------------|--------------------|--------------|
| Bauhinia    | Bauhinia variegata | 4            |





| Common name  | Botanical name    | No. of trees |
|--------------|-------------------|--------------|
| Pelto forrum | Pelto ferrugeniun | 9            |





| Common name | Scientific name |
|-------------|-----------------|
| Snake       | Naja naja       |



| Common name  | Scientific name       |
|--------------|-----------------------|
| House Lizard | Hemidactylus frenatus |





| Common name | Scientific name |
|-------------|-----------------|
| Scorpion    | Scorpiones      |



| Common name | Scientific name |
|-------------|-----------------|
| chameleon   | Chamaeleonidae  |





| Common name    | Scientific name    |
|----------------|--------------------|
| Yellow Sunbird | Cinnyris jugularis |





| Common name | Scientific name  |
|-------------|------------------|
| House crow  | Corvus splendens |



| Common name | Scientific name    |
|-------------|--------------------|
| Toad        | Bufo melanostictus |





| Common name       | Scientific name   |
|-------------------|-------------------|
| Brahminy starling | Sturnia pagodarum |



| Common name | Scientific name     |
|-------------|---------------------|
| Squirrel    | Funambulus palmarum |





| Common name                | Scientific name       |
|----------------------------|---------