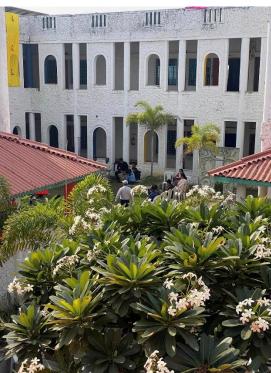

### GREEN INITIATIVES ON THE CAMPUS

Since its inception IDEAS has been conscious about respecting the environment and conserving natural resources. The campus has been designed with a series of courtyards to provide enough light and ventilation to all spaces and the construction uses appropriate materials where possible to minimize the carbon footprint. The courtyards and surrounding areas are landscaped with preference of indigenous plants.