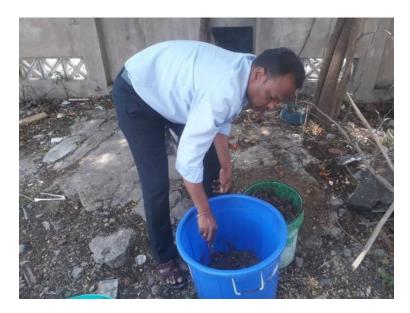

A Green Audit had been carried out to determine the strengths and lacunas in achieving a green campus.

The **NADEP method** of organic composting has been initiated on the campus using falling leaves from the landscaped areas. The Nadep method of making miracle compost was first invented by a farmer named N.D. Pandharipande (also popularly known as "Nadepkaka") living in Maharashtra (India). The process basically involves placing select layers of different types of compostable materials in a simple, mud-sealed structure designed with brick and mud water. It delivers large amounts of compost with minimum human effort. The first batch of compost was extracted and used on the campus.