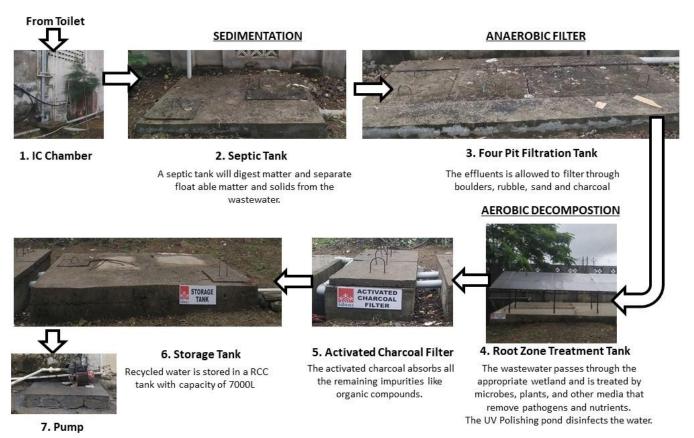

When it comes to water and waste management the institute believes in reducing use and recycling. A DEWAT system has been constructed on site to handle sewage water from toilets and kitchen. The treated water is reused.