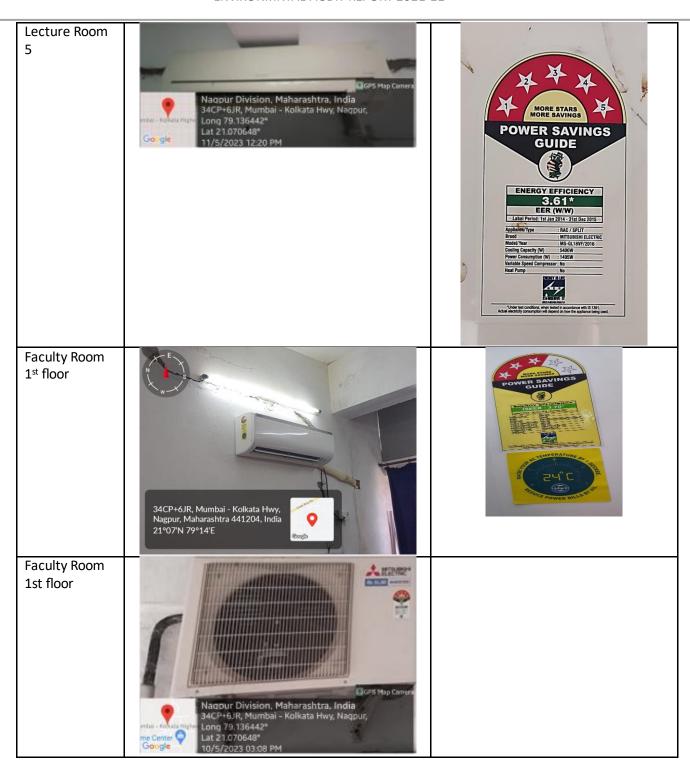

## 1. Energy Efficiency

**Intent**: To enable the project to reduce their energy consumption by adoption of energy efficient strategies.

a) Install energy efficient lighting fixtures – Light-Emitting Diode (LED) tubes and light, 60% of lighting on campus is LED