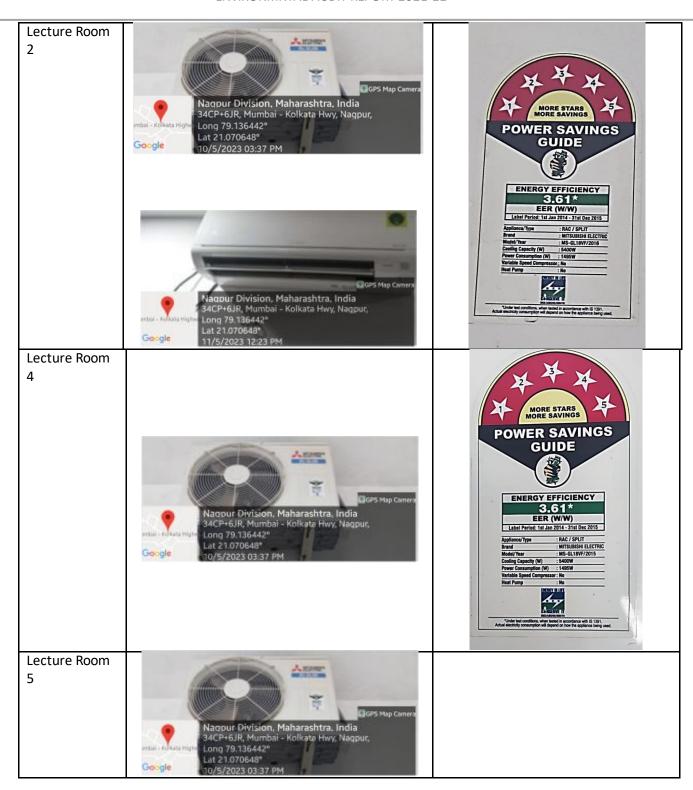

## 1. Energy Efficiency

**Intent**: To enable the project to reduce their energy consumption by adoption of energy efficient strategies.

a) Install energy efficient lighting fixtures – Light-Emitting Diode (LED) tubes and light, 60% of lighting on campus is LED