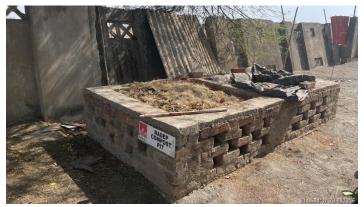

A Green Audit had been carried out to determine the strengths and lacunas in achieving a green campus.

The **NADEP method** of organic composting has been initiated on the campus using falling leaves from the landscaped areas. The Nadep method of making miracle compost was first invented by a farmer named N.D. Pandharipande (also popularly known as "Nadepkaka") living in Maharashtra (India). The process basically involves placing select layers of different types of compostable materials in a simple, mud-sealed structure designed with brick and mud water. It delivers large amounts of compost with minimum human effort. The first batch of compost was extracted and used on the campus.