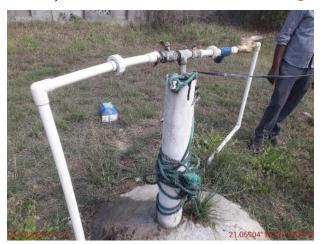

Bio-degradable waste from the canteen and falling leaves are recycled through the process of Composting. Compost thus generated is used in the landscaped areas. A rainwater harvesting system has also been initiated to conserve water for reuse.