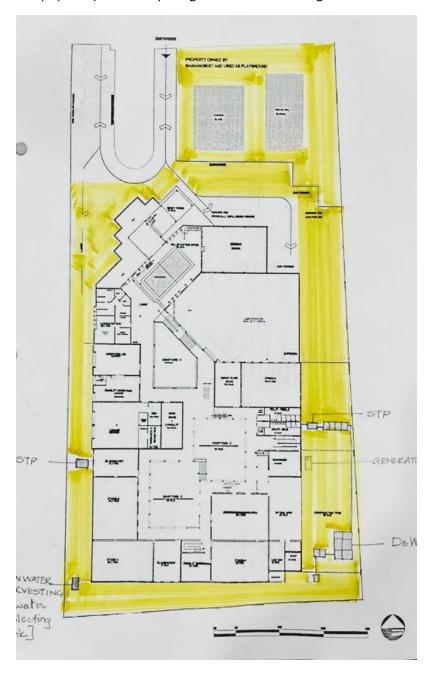

## **CAMPUS AREA & COLLEGE BUILDING AREA**

|    | CATEGORIES OF LAND USE        | AREA (M <sup>2</sup> )                                                    |
|----|-------------------------------|---------------------------------------------------------------------------|
| 1. | Landscaped /Plantation Area   | 3998.24 M <sup>2</sup>                                                    |
| 2. | Built Up Area (Include roads) | Ground floor built up = 2545.55 sqm.  First floor built up = 2449.82 sqm. |
| 3. | Total Area                    | 8164.76 M <sup>2</sup>                                                    |

Google image of ideas college campus

**ENVIRONMNTAL AUDIT REPORT 2021-22** 