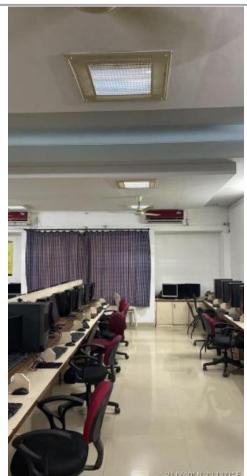

## 1. Energy Efficiency

**Intent**: To enable the project to reduce their energy consumption by adoption of energy efficient strategies.

a) Install energy efficient lighting fixtures – Light-Emitting Diode (LED) tubes and light, 60% of lighting on campus is LED