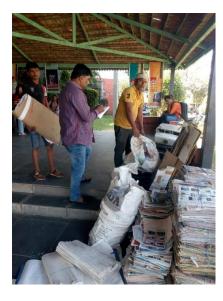

Bio-degradable waste from the canteen and falling leaves are recycled through the process of Composting. Compost thus generated is used in the landscaped areas. A rainwater harvesting system has also been initiated to conserve water for reuse.