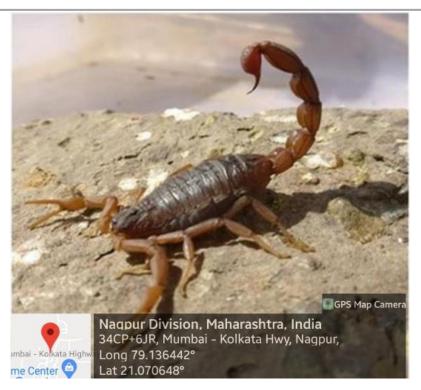

------------|
| Badam       | Prunus dulcis  | 2            |





| Common name    | Botanical name         | No. of trees |
|----------------|------------------------|--------------|
| Pride of India | Lagerstroemia speciosa | 2            |



| Common name | Botanical name     | No. of trees |
|-------------|--------------------|--------------|
| Bauhinia    | Bauhinia variegata | 4            |





| Common name  | Botanical name    | No. of trees |
|--------------|-------------------|--------------|
| Pelto forrum | Pelto ferrugeniun | 9            |





| Common name | Scientific name |
|-------------|-----------------|
| Snake       | Naja naja       |



| Common name  | Scientific name       |
|--------------|-----------------------|
| House Lizard | Hemidactylus frenatus |





| Common name | Scientific name |
|-------------|-----------------|
| Scorpion    | Scorpiones      |



| Common name | Scientific name |
|-------------|-----------------|
| chameleon   | Chamaeleonidae  |





| Common name    | Scientific name    |
|----------------|--------------------|
| Yellow Sunbird | Cinnyris jugularis |





| Common name | Scientific name  |
|-------------|------------------|
| House crow  | Corvus splendens |



| Common name | Scientific name    |
|-------------|--------------------|
| Toad        | Bufo melanostictus |





| Common name       | Scientific name   |
|-------------------|-------------------|
| Brahminy starling | Sturnia pagodarum |



| Common name | Scientific name     |
|-------------|---------------------|
| Squirrel    | Funambulus palma