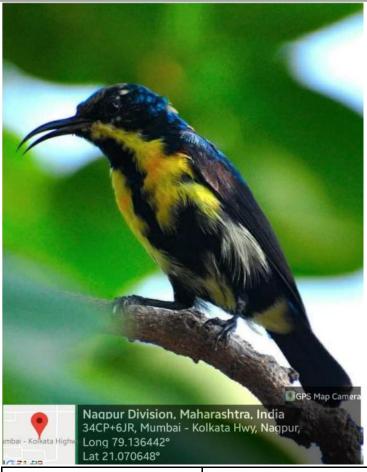

oemia speciosa | 2            |



| Common name | Botanical name     | No. of trees |
|-------------|--------------------|--------------|
| Bauhinia    | Bauhinia variegata | 4            |





| Common name  | Botanical name    | No. of trees |
|--------------|-------------------|--------------|
| Pelto forrum | Pelto ferrugeniun | 9            |





| Common name | Scientific name |
|-------------|-----------------|
| Snake       | Naja naja       |



| Common name  | Scientific name       |
|--------------|-----------------------|
| House Lizard | Hemidactylus frenatus |





| Common name | Scientific name |
|-------------|-----------------|
| Scorpion    | Scorpiones      |



| Common name | Scientific name |
|-------------|-----------------|
| chameleon   | Chamaeleonidae  |





| Common name    | Scientific name    |
|----------------|--------------------|
| Yellow Sunbird | Cinnyris jugularis |





| Common name | Scientific name  |
|-------------|------------------|
| House crow  | Corvus splendens |



| Common name | Scientific name    |
|-------------|--------------------|
| Toad        | Bufo melanostictus |





| Common name       | Scientific name   |
|-------------------|-------------------|
| Brahminy starling | Sturnia pagodarum |



| Common name | Scientific name     |
|-------------|---------------------|
| Squirrel    | Funambulus palmarum |





| Common name                | Scientific name       |
|----------------------------|-----------------------|
| Yellow footed green pigeon | Treron phoenicopterus |



| Common name           | Scienti