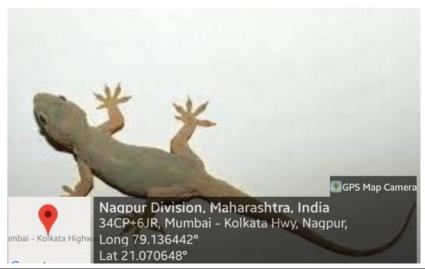

uava  | Psidium guajava | 12           |





| Common name | Botanical name | No. of trees |
|-------------|----------------|--------------|
| Badam       | Prunus dulcis  | 2            |





| Common name    | Botanical name         | No. of trees |
|----------------|------------------------|--------------|
| Pride of India | Lagerstroemia speciosa | 2            |



| Common name | Botanical name     | No. of trees |
|-------------|--------------------|--------------|
| Bauhinia    | Bauhinia variegata | 4            |





| Common name  | Botanical name    | No. of trees |
|--------------|-------------------|--------------|
| Pelto forrum | Pelto ferrugeniun | 9            |





| Common name | Scientific name |
|-------------|-----------------|
| Snake       | Naja naja       |



| Common name  | Scientific name       |
|--------------|-----------------------|
| House Lizard | Hemidactylus frenatus |





| Common name | Scientific name |
|-------------|-----------------|
| Scorpion    | Scorpiones      |



| Common name | Scientific name |
|-------------|-----------------|
| chameleon   | Chamaeleonidae  |





| Common name    | Scientific name    |
|----------------|--------------------|
| Yellow Sunbird | Cinnyris jugularis |





| Common name | Scientific name  |
|-------------|------------------|
| House crow  | Corvus splendens |



| Common name | Scientific name    |
|-------------|--------------------|
| Toad        | Bufo melanostictus |





| Common name       | Scientific name   |
|-------------------|-------------------|
| Brahminy starling | Stu