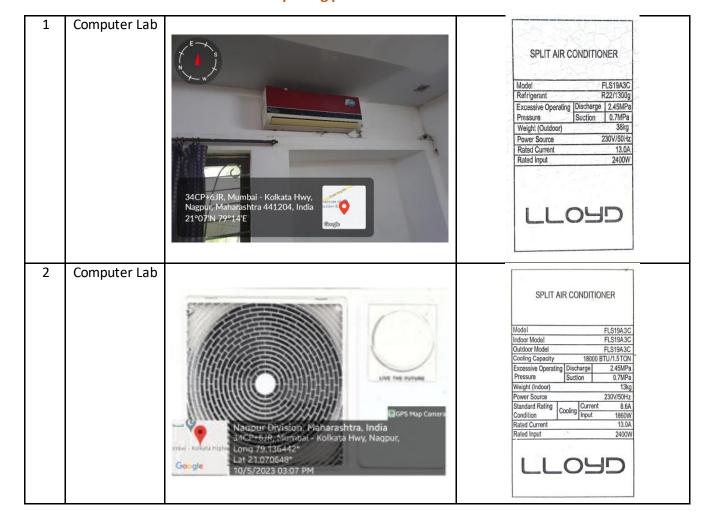

### **ENERGY**

**Intent:** Building efficiency is key to cutting energy consumption. Improving energy performance in existing buildings

## 1. Energy Efficiency

**Intent**: To enable the project to reduce their energy consumption by adoption of energy efficient strategies.

a) Install energy efficient lighting fixtures – Light-Emitting Diode (LED) tubes and light, 60% of lighting on campus is LED