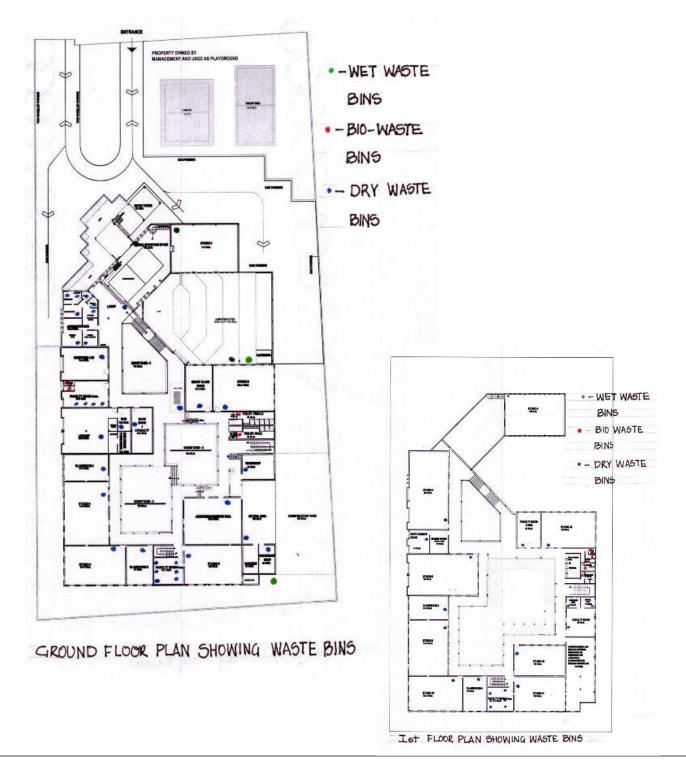

el sustainably.

#### a) Garbage Segregation, Collection and Disposal

- Wet waste from the kitchen is composted and the manure that it yields is used in landscape
- Dry leaves are composted using Nadep method.
- Dry waste from classrooms, staff rooms and offices are segregated.
- Paper and sheets are sold to identified agencies for recycling.
- Single side paper is used for rough work.
- The rest of dry waste is sent to landfill.
- Sanitary napkins are disposed of in an incinerator.



Dry leaves are composted using the Nadep method in a two chamber pit



Used Paper Sent For Recycling



An Incinerator At Girl's Toilet



**ENVIRONMNTAL AUDIT REPORT 2021-22** 

## b) Provide (multi-colored dustbins/different garbage chutes) to building occupants to ensure segregation of waste at source









Multi-Coloured Bins At Each Floor To Segregate Waste At Site



**ENVIRONMNTAL AUDIT REPORT 2021-22** 

#### c) Treat organic waste on site

Intent: To promote recycling and reuse of organic waste on site.





composting pit for organic waste or organic waste composter on site.



**ENVIRONMNTAL AUDIT REPORT 2021-22** 

#### **ENVIRONMENTAL AWARENESS**

**Intent**: To increase environmental awareness amongst the building users and visitors.

a) HVAC and other cooling equipment in the building are CFC-free, with low ozone depleting potential.









**ENVIRONMNTAL AUDIT REPORT 2021-22** 

## b) Plant native trees on site at the proportion of 1 mature tree per 80sqm of the plot area.

Total area of Institute = 8172 sqm.

No. of trees required @ 1 mature tree per 80sqm = 102 trees