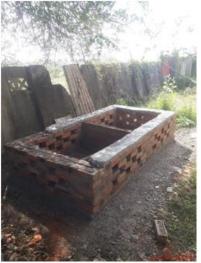

A Green Audit had been carried out to determine the strengths and lacunas in achieving a green campus.

The **NADEP method** of organic composting has been initiated on the campus using falling leaves from the landscaped areas. The Nadep method of making miracle compost was first invented by a farmer named N.D. Pandharipande (also popularly known as "Nadepkaka") living in Maharashtra (India). The process basically involves placing select layers of different types of compostable materials in a simple, mud-sealed structure designed with brick and mud water. It delivers large amounts of compost with minimum human effort. The first batch of compost was extracted and used on the campus.