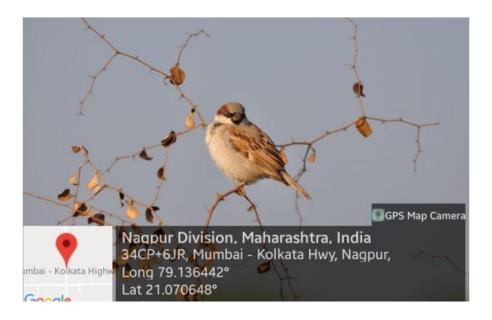

| Common name | Scientific name    |
|-------------|--------------------|
| Toad        | Bufo melanostictus |





| Common name       | Scientific name   |
|-------------------|-------------------|
| Brahminy starling | Sturnia pagodarum |



| Common name | Scientific name     |
|-------------|---------------------|
| Squirrel    | Funambulus palmarum |





| Common name                | Scientific name       |
|----------------------------|-----------------------|
| Yellow footed green pigeon | Treron phoenicopterus |



| Common name           | Scientific name     |
|-----------------------|---------------------|
| purple-rumped sunbird | Leptocoma zeylonica |





| Common name | Scientific name      |
|-------------|----------------------|
| Mayna       | Acridotheres tristis |



| Common name | Scientific name   |
|-------------|-------------------|
| Sparrow     | Passer domesticus |





| Common name | Scientific name  |
|-------------|------------------|
| shikara     | Accipiter badius |



| Common name | Scientific name        |
|-------------|------------------------|
| Robin       | Saxicoloides fulicatus |





| Common name | Scientific name |
|-------------|-----------------|
| King fisher | Alcedo atthis   |



| Common name | Scientific name |
|-------------|-----------------|
| Babbler     | Timaliidae      |





| Common name | Scientific name    |
|-------------|--------------------|
| Parrot      | Psittacula krameri |



| Common name         | Scientific name        |
|---------------------|------------------------|
| Indian Spotted dove | S