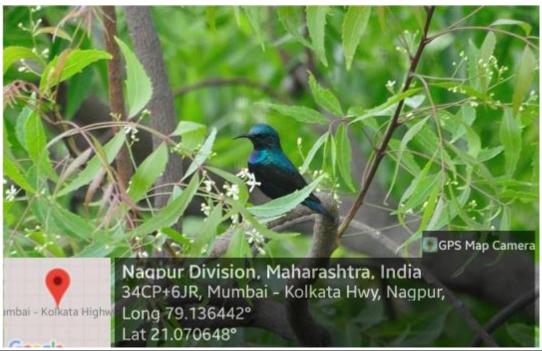

chameleon   | Chamaeleonidae  |





| Common name    | Scientific name    |
|----------------|--------------------|
| Yellow Sunbird | Cinnyris jugularis |





| Common name | Scientific name  |
|-------------|------------------|
| House crow  | Corvus splendens |



| Common name | Scientific name    |
|-------------|--------------------|
| Toad        | Bufo melanostictus |





| Common name       | Scientific name   |
|-------------------|-------------------|
| Brahminy starling | Sturnia pagodarum |



| Common name | Scientific name     |
|-------------|---------------------|
| Squirrel    | Funambulus palmarum |





| Common name                | Scientific name       |
|----------------------------|-----------------------|
| Yellow footed green pigeon | Treron phoenicopterus |



| Common name           | Scientific name     |
|-----------------------|---------------------|
| purple-rumped sunbird | Leptocoma zeylonica |





| Common name | Scientific name      |
|-------------|----------------------|
| Mayna       | Acridotheres tristis |



| Common name | Scientific name   |
|-------------|-------------------|
| Sparrow     | Passer domesticus |





| Common name | Scientific name  |
|-------------|------------------|
| shikara     | Accipiter badius |



| Common name | Scientific name        |
|-------------|------------------------|
| Robin       | Saxicoloides fulicatus |





| Common name | Scientific name |
|-------------|-----------------|
| King fisher | Alcedo atthis   |



| Common name | Scientific name |
|-------------|-----------------|
| Babbl