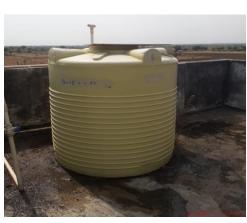

Bio-degradable waste from the canteen and falling leaves are recycled through the process of Composting. Compost thus generated is used in the landscaped areas. A rainwater harvesting system has also been initiated to conserve water for reuse.