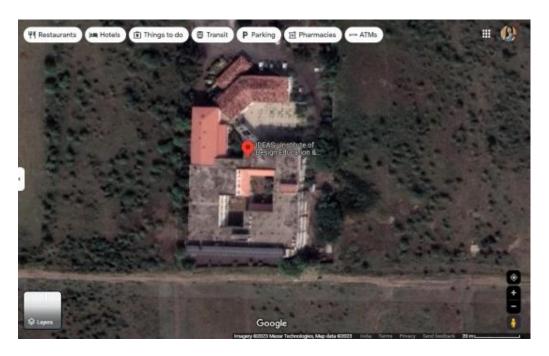

## **CAMPUS AREA & COLLEGE BUILDING AREA**

|    | CATEGORIES OF LAND USE        | AREA (M <sup>2</sup> )                                                    |
|----|-------------------------------|---------------------------------------------------------------------------|
| 1. | Landscaped /Plantation Area   | 3998.24 M <sup>2</sup>                                                    |
| 2. | Built Up Area (Include roads) | Ground floor built up = 2545.55 sqm.  First floor built up = 2449.82 sqm. |
| 3. | Total Area                    | 8164.76 M <sup>2</sup>                                                    |

Google image of ideas college campus

**ENVIRONMNTAL AUDIT REPORT 2021-22** 