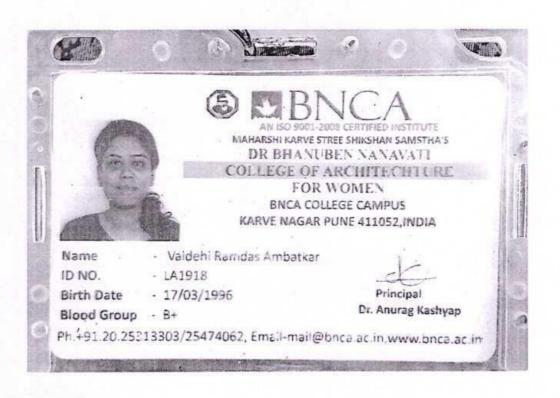

# Key Indicator - 5.2 Student Progression (45) 5.2.2 Percentage of students progression to higher education(previous graduating batch) (20)

| 5.2.2 Percentage of students progression to higher education(previous graduating batch) (20) |                                                                |                           |                              |                                                           |                                                                 |  |  |
|----------------------------------------------------------------------------------------------|----------------------------------------------------------------|---------------------------|------------------------------|-----------------------------------------------------------|-----------------------------------------------------------------|--|--|
| Year                                                                                         | Number of<br>students<br>enrolling into<br>higher<br>education | Program<br>graduated from | Department<br>graduated from | Name of institution joined                                | Name of program admitted to                                     |  |  |
| 2018-19                                                                                      | 8                                                              | B.Arch.                   | Architecture                 | BNCA,Pune.                                                | Masters in Landscape Architecture                               |  |  |
|                                                                                              |                                                                | B.Arch.                   | Architecture                 | SPA, Bhopal                                               | Master of Urban and Regional Planinning                         |  |  |
|                                                                                              |                                                                | B.Arch.                   | Architecture                 | CEPT,CEPT University, Ahemdabad                           | Masters of Sturcture Engineering Design                         |  |  |
|                                                                                              |                                                                | B.Arch.                   | Architecture                 | NICMAR,Hydrabad                                           | Masters in Advanced Construction  Management                    |  |  |
|                                                                                              |                                                                | B.Arch.                   | Architecture                 | PICA,Panvel,Navi Mumbai                                   | Master of Architecture in Urban<br>Design                       |  |  |
|                                                                                              |                                                                | B.Arch.                   | Architecture                 | M.G.M.'s Jawaharlal Nehru Engineering College, Aurangabad | Master in Environmental Architecture                            |  |  |
|                                                                                              |                                                                | B.Arch.                   | Architecture                 | COEP,Pune                                                 | Master of Town and Country Planning                             |  |  |
|                                                                                              |                                                                | B.Arch.                   | Architecture                 | SKEMA business school Paris                               | Project and Programme<br>Management and Business<br>Development |  |  |