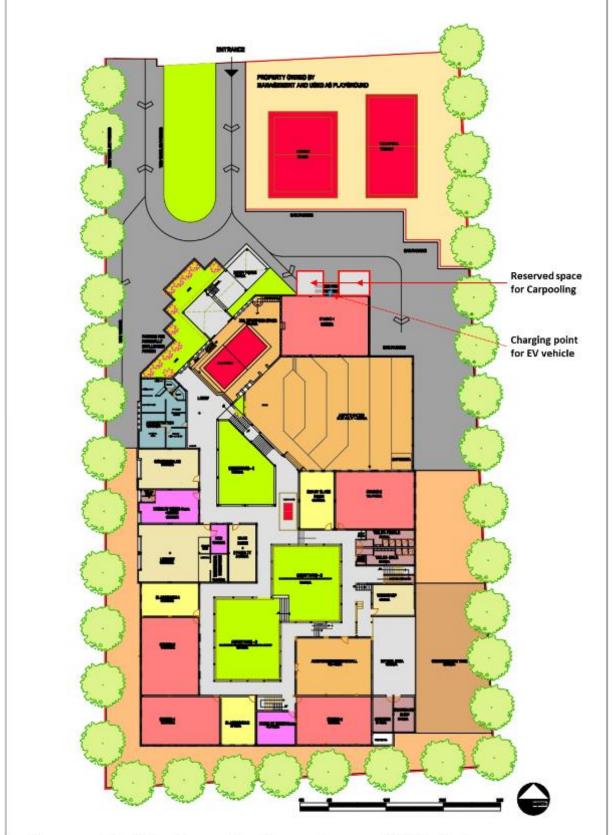

# GREEN BUILDING AUDIT FOR EXISTING BUILDING GREEN BUILDING AUDIT REPORT

Project name – IDEAS-Institute of Design Education & Architecture Studies

Location – Nagpur

Date – 20-03-2020

1. Provide ramp with railing at the entrance of building and various levels at buildings for differently abled person. (Mandatory)