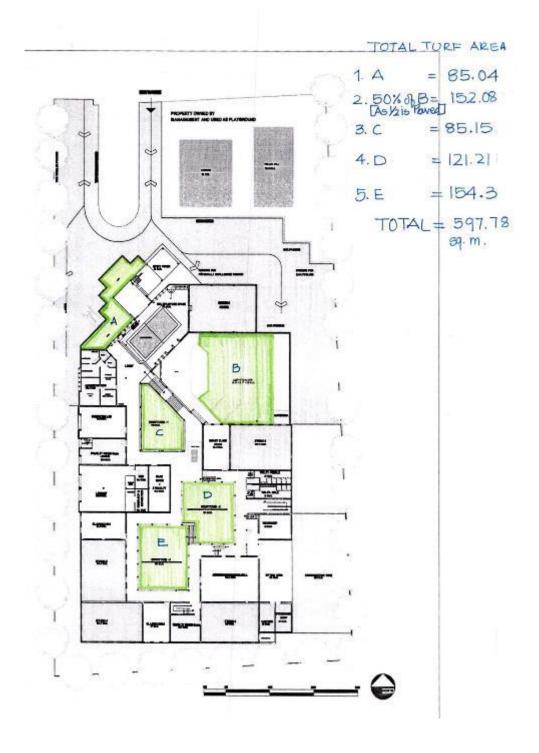

| 77      |  |  |  |  |  |
|                               | 38%     | 31%     | 23%     | 14%     | 15%     |  |  |  |  |  |



### 22. Plant native trees on site at the proportion of the 1 mature tree per 80sqm of the plot area.

The college has 73 trees





## Swargiya Jagannath Jattewar Shikshan Sanstha , Nagpur institute of $\bm{d}esign~\bm{e}ducation~\&~\bm{a}rchitectural~\bm{s}tudies$ , $\bm{N}agpur$







Palash Tree

Sita Ashok







Neem Tree

Saptaparni Tree

Karanji Tree





Yellow Copperpod

Bamboo & Badam



#### 23. Conduct water quality test report as per CPCB /BIS Standards.





### 24. Provide a composting pit for organic waste or organic waste composter on site.







### 25. Reduce turf area It is recommended that Turf area shall be 25% of total landscape area



26. Fresh Air Ventilation – Provide adequate outdoor air ventilation to avoid pollutants affecting indoor air quality. For Naturally Ventilated Spaces Demonstrate that the ratio of openable area to the carpet area is at least 4% in each regularly occupied zone.

The institute has ample of light and ventilation since the building is designed to be one room deep at all sections. Each room opens on to a shaded semi-open passage which allows air flow and light to come in. The central courtyards are landscaped. Thus the air here is cool. It flows into the rooms and replaces the hot air. There are windows on at least two sides to allow cross ventilation. The passages cut glare and allow more shaded light inside the rooms.



SECTION THROUGH THE BUILDING

27. Occupant Well-being Facilities Ensu