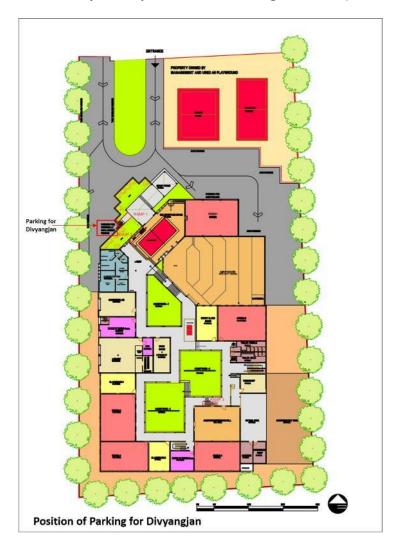

# GREEN BUILDING AUDIT FOR EXISTING BUILDING GREEN BUILDING AUDIT REPORT

Project name – IDEAS-Institute of Design Education & Architecture Studies

Location – Nagpur

Date – 20-03-2020

1. Provide ramp with railing at the entrance of building and various levels at buildings for differently abled person. (Mandatory)

### 2. Provide toilets for differently abled person. ( Mandatory)