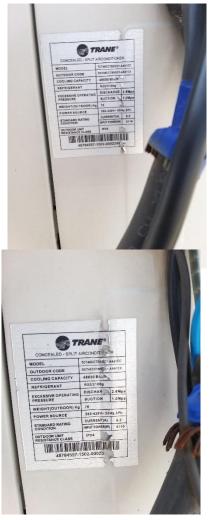

# GREEN BUILDING AUDIT FOR EXISTING BUILDING GREEN BUILDING AUDIT REPORT

Project name – IDEAS-Institute of Design Education & Architecture Studies

Location – Nagpur

Date – 20-03-2020

1. Provide ramp with railing at the entrance of building and various levels at buildings for differently abled person. (Mandatory)