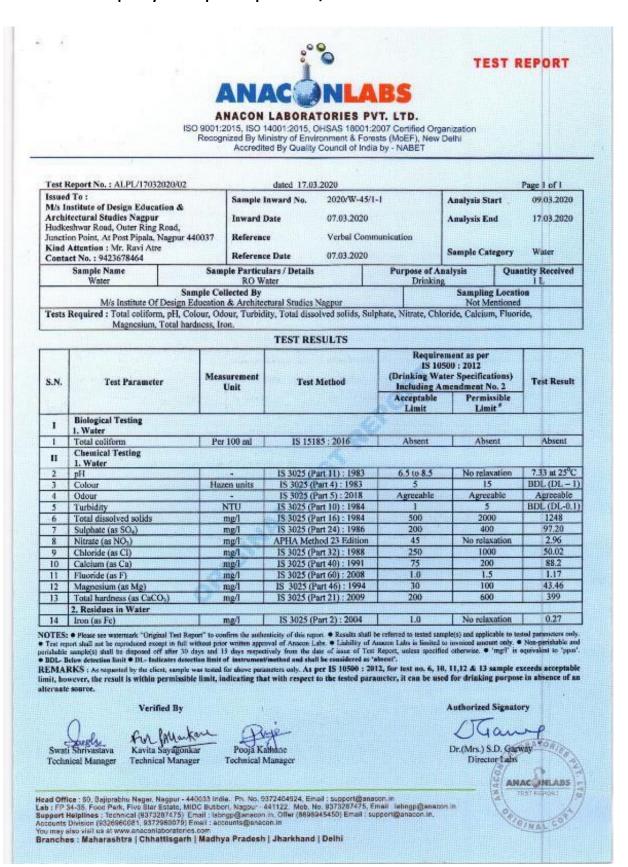

# GREEN BUILDING AUDIT FOR EXISTING BUILDING GREEN BUILDING AUDIT REPORT

Project name – IDEAS-Institute of Design Education & Architecture Studies

Location – Nagpur

Date – 20-03-2020

1. Provide ramp with railing at the entrance of building and various levels at buildings for differently abled person. (Mandatory)