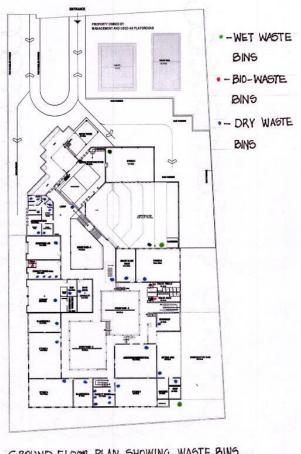

s and office is segregated.

- Paper and sheets are sold to identified agency for recycling.
- Single side paper is used for rough work.
- Rest of dry waste is sent to landfill

Sanitary napkins are burnt in incinerator

#### **Composting**

Bio-degradable waste mainly generated by the canteen is recycled through a process of composting.



The waste is allowed to degrade or decompose an oxygen rich medium in a pit created behind the canteen. The matter is turned at regular intervals until it is reduced into a fine powder. This is a good quality nutrient rich and eco-friendly manure that is then used in the landscaped area.



Used paper sold to identified agency for recycling



Incinerator in girls' toilet



### 11. Install multi-coloured bins at each floor to segregate waste at site.











## 12. Install rainwater harvesting system on site, either for storage or recharging the ground water table, if admissible.

Spouts and rainwater pipes allow the rainwater from the terrace to fall into the courtyard where it is soaked into the ground. Benefits derived through this system are: i) tube well recharging and ii) rise in water table. The institute draws water from the tube well for daily use.



At present a sump tank of capacity 4100 liters is constructed at south west corner of the campus to store rainwater for reuse in watering plants and cleaning. The institute has planned to increase the system in phases.







#### 13. Provide water efficient fixtures and faucets.

Indian WCs are installed. Taps are fitted with aerators.







### 14. Install energy efficient l