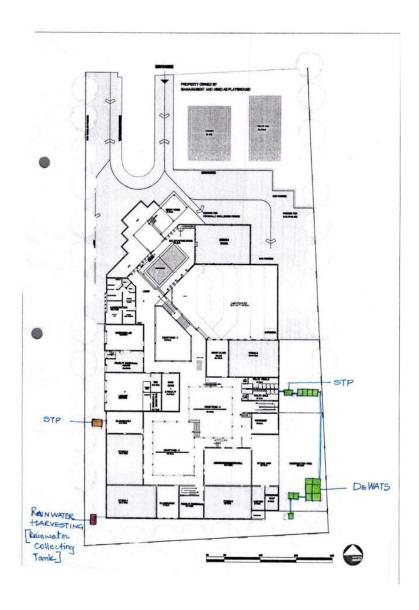

# GREEN BUILDING AUDIT FOR EXISTING BUILDING GREEN BUILDING AUDIT REPORT

Project name – IDEAS-Institute of Design Education & Architecture Studies

Location – Nagpur

Date – 20-03-2020

1. Provide ramp with railing at the entrance of building and various levels at buildings for differently abled person. (Mandatory)