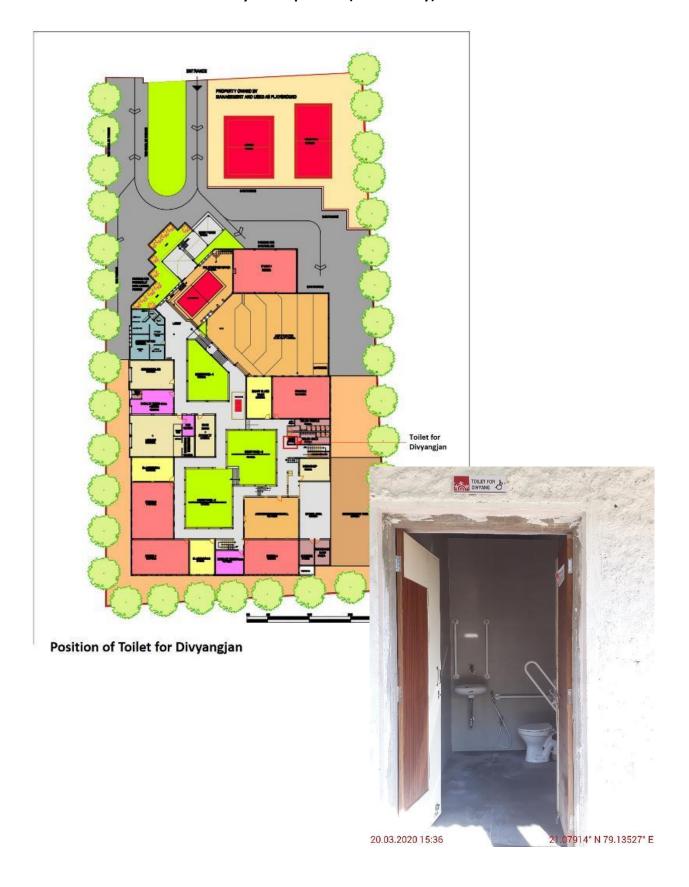

# GREEN BUILDING AUDIT FOR EXISTING BUILDING GREEN BUILDING AUDIT REPORT

Project name – IDEAS-Institute of Design Education & Architecture Studies

Location – Nagpur

Date – 20-03-2020



1. Provide ramp with railing at the entrance of building and various levels at buildings for differently abled person. (Mandatory)





RAMP 1 SLOPE 1:1:6



RAMP 2 SLOPE 1:10



20.03.202016.15

RAMP 3 SLOPE 1:6



### 2. Provide toilets for differently abled person. ( Mandatory)





### 3. Provide firefighting equipment/systems which are halon free (Mandatory)

| Your Ord   | Hudkerhuar y                                                                             | 9    | W           |
|------------|------------------------------------------------------------------------------------------|------|-------------|
| Sr.<br>No. | PARTICULARS                                                                              | Date | Rate<br>Rs. |
| 37 A       | Scripe Fire Enting Support 6/4 Top Sold Notes 10 Top |      |             |



CO2 Type



ABC Type



Water CO2 Type







**GROUND FLOOR PLAN** 



Provide renewable energy system (Mandatory)

| Forms and Condition: Delvery FOC at Nagour  Forms and Condition: D | SS    | Enterprises,