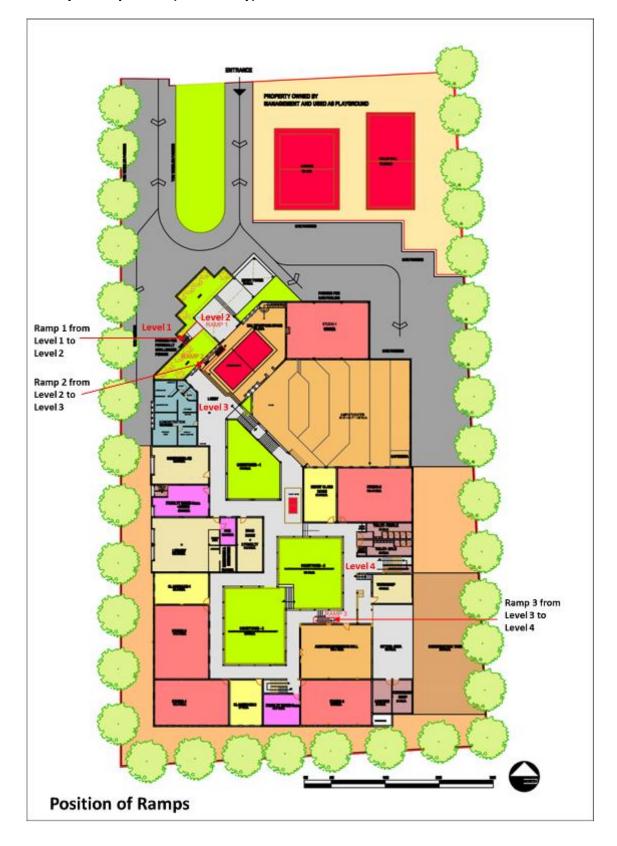

# GREEN BUILDING AUDIT FOR EXISTING BUILDING GREEN BUILDING AUDIT REPORT

Project name – IDEAS-Institute of Design Education & Architecture Studies

Location – Nagpur

Date – 20-03-2020

1. Provide ramp with railing at the entrance of building and various levels at buildings for differently abled person. (Mandatory)

RAMP 1 SLOPE 1:1:6

RAMP 2 SLOPE 1:10

20.03.202016.15

RAMP 3 SLOPE 1:6