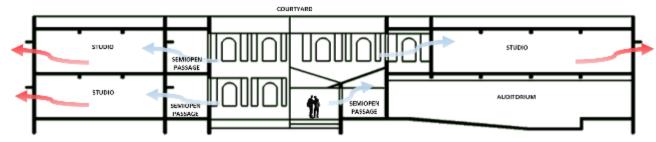

It is recommended that Turf area shall be 25% of total landscape area



26. Fresh Air Ventilation – Provide adequate outdoor air ventilation to avoid pollutants affecting indoor air quality. For Naturally Ventilated Spaces Demonstrate that the ratio of openable area to the carpet area is at least 4% in each regularly occupied zone.

The institute has ample of light and ventilation since the building is designed to be one room deep at all sections. Each room opens on to a shaded semi-open passage which allows air flow and light to come in. The central courtyards are landscaped. Thus the air here is cool. It flows into the rooms and replaces the hot air. There are windows on at least two sides to allow cross ventilation. The passages cut glare and allow more shaded light inside the rooms.



SECTION THROUGH THE BUILDING

27. Occupant Well-being Facilities Ensure that the project has at least 2 occupant well-being facilities (such as gymnasium, aerobics, yoga, meditation or any indoor / outdoor games) to cater to at least 10% of building occupants, through the day.

#### **Facilities Available**

| S No | Facility                    | No. of Participants |
|------|-----------------------------|---------------------|
| 1    | Volley Ball Court           | 12                  |
| 2    | Kabaddi Court               | 24                  |
| 3    | Badminton Court             | 4                   |
| 4    | Table Tennis                | 4                   |
| 5    | Indoor Games- Carom/ Chess  | 6                   |
| 6    | Space for Yoga / Meditation | 25                  |