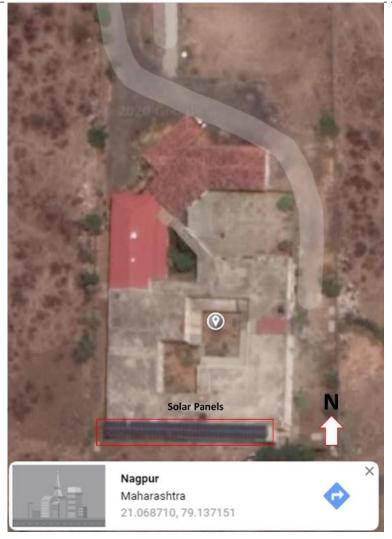

| 1/2  | Mo.                       | 5/20/E                     | ,                  |



Swargiya Jagannath Jattewar Shikshan Sanstha , Nagpur institute of  ${f d}$ esign  ${f e}$ ducation &  ${f a}$ rchitectural  ${f S}$ tudies ,  ${f N}$ agpur







### 4. Provide parking for differently abled person near building entrance (Mandatory)







### 5. Provide no smoking signage (Mandatory)









## 6. Use CFC/HCFC refrigerants and Phase out refrigerant, which has ozone-depleting potential. (Mandatory)























#### 7. Wastewater treatment and recycle if the number of building users are above 500.( Mandatory)

#### **DEWAT System**

The waste water from toilets is passed through three stages before storage and is again filtered for reuse.

**Stage 1- Sedimentation:** Waste water from the toilets on both floors is collected by a well-constructed drainage system leading to the closed septic tanks. There are two septic tanks. Each consists of two chambers, sedimentation takes place in first chamber.





Figure 3 Septi