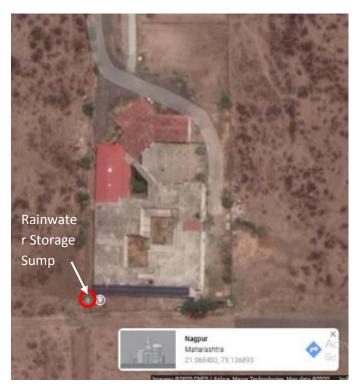

# GREEN BUILDING AUDIT FOR EXISTING BUILDING GREEN BUILDING AUDIT REPORT

Project name – IDEAS-Institute of Design Education & Architecture Studies

Location – Nagpur

Date – 20-03-2020

1. Provide ramp with railing at the entrance of building and various levels at buildings for differently abled person. (Mandatory)