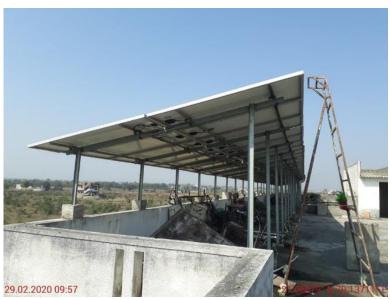

| 1/2  | Mo.                       | 5/20/E                     | ,                  |



Swargiya Jagannath Jattewar Shikshan Sanstha , Nagpur institute of  ${f d}$ esign  ${f e}$ ducation &  ${f a}$ rchitectural  ${f S}$ tudies ,  ${f N}$ agpur







### 4. Provide parking for differently abled person near building entrance (Mandatory)







### 5. Provide no smoking signage (Mandatory)









## 6. Use CFC/HCFC refrigerants and Phase out refrigerant, which has ozone-depleting potential. (Mandatory)























#### 7. Wastewater treatment and recycle if the number of building users are above 500.( Mandatory)

#### **DEWAT System**

The waste water from toilets is passed through three stages before storage and is again filtered for reuse.

**Stage 1- Sedimentation:** Waste water from the toilets on both floors is collected by a well-constructed drainage system leading to the closed septic tanks. There are two septic tanks. Each consists of two chambers, sedimentation takes place in first chamber.





Figure 3 Septic