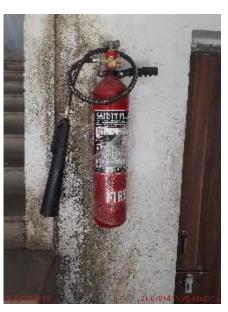

### 3. Provide firefighting equipment/systems which are halon free (Mandatory)

| Your Ord   | Hudkerhuar y                                                                             | 9    | W           |
|------------|------------------------------------------------------------------------------------------|------|-------------|
| Sr.<br>No. | PARTICULARS                                                                              | Date | Rate<br>Rs. |
| 37 A       | Scripe Fire Enting Support 6/4 Top Sold Notes 10 Top |      |             |