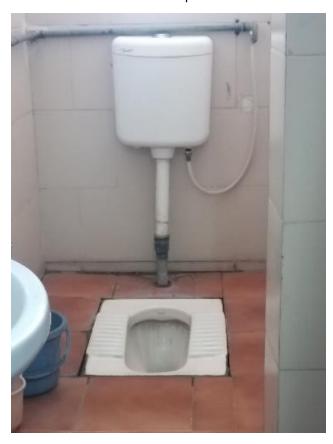

each floor to segregate waste at site.











## 12. Install rainwater harvesting system on site, either for storage or recharging the ground water table, if admissible.

Spouts and rainwater pipes allow the rainwater from the terrace to fall into the courtyard where it is soaked into the ground. Benefits derived through this system are: i) tube well recharging and ii) rise in water table. The institute draws water from the tube well for daily use.



At present a sump tank of capacity 4100 liters is constructed at south west corner of the campus to store rainwater for reuse in watering plants and cleaning. The institute has planned to increase the system in phases.







#### 13. Provide water efficient fixtures and faucets.

Indian WCs are installed. Taps are fitted with aerators.







### 14. Install energy efficient lighting fixtures – LED tubes and light

| -1                       |                                                                                                                                                                                                                                                                                                                                                                                        |                                         |                             | MMU                                                   | The Party Statement Co.                      | TION                      | CST N                        | lo.; 27   | 660715348        |  |
|--------------------------|------------------