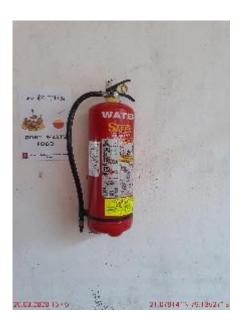

### 3. Provide firefighting equipment/systems which are halon free (Mandatory)

| Your Ord   | Hudkerhuar y                                                                             | 9    | W           |
|------------|------------------------------------------------------------------------------------------|------|-------------|
| Sr.<br>No. | PARTICULARS                                                                              | Date | Rate<br>Rs. |
| 37 A       | Scripe Fire Enting Support 6/4 Top Sold Notes 10 Top |      |             |