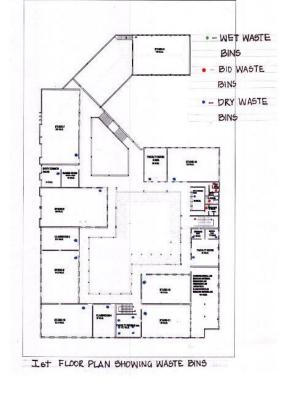

and office is segregated.

- Paper and sheets are sold to identified agency for recycling.
- Single side paper is used for rough work.
- Rest of dry waste is sent to landfill

Sanitary napkins are burnt in incinerator

#### **Composting**

Bio-degradable waste mainly generated by the canteen is recycled through a process of composting.



The waste is allowed to degrade or decompose an oxygen rich medium in a pit created behind the canteen. The matter is turned at regular intervals until it is reduced into a fine powder. This is a good quality nutrient rich and eco-friendly manure that is then used in the landscaped area.



Used paper sold to identified agency for recycling



Incinerator in girls' toilet



### 11. Install multi-coloured bins at each floor to segregate waste at site.











## 12. Install rainwater harvesting system on site, either for storage or recharging the ground water table, if admissible.

Spouts and rainwater pipes allow the rainwater from the terrace to fall into the courtyard where it is soaked into the ground. Benefits derived through this system are: i) tube well recharging and ii) rise in water table. The institute draws water from the tube well for daily use.



At present a sump tank of capacity 4100 liters is constructed at south west corner of the campus to store rainwater for reuse in watering plants and cleaning. The institute has planned to increase the system in phases.







#### 13. Provide water efficient fixtures and faucets.

Indian WCs are installed. Taps are fitted with aerators.







### 14. Install energy efficient lig