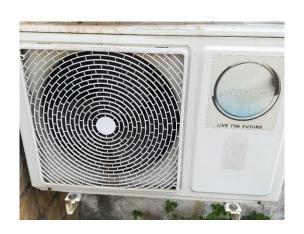

| 1/2  | Mo.                       | 5/20/E                     | ,                  |



Swargiya Jagannath Jattewar Shikshan Sanstha , Nagpur institute of  ${f d}$ esign  ${f e}$ ducation &  ${f a}$ rchitectural  ${f S}$ tudies ,  ${f N}$ agpur







### 4. Provide parking for differently abled person near building entrance (Mandatory)







### 5. Provide no smoking signage (Mandatory)









## 6. Use CFC/HCFC refrigerants and Phase out refrigerant, which has ozone-depleting potential. (Mandatory)























#### 7. Wastewater treatment and recycle if the number of building users are above 500.( Mandatory)

#### **DEWAT System**

The waste water from toilets is passed through three stages before storage and is again filtered for reuse.

**Stage 1- Sedimentation:** Waste water from the toilets on both floors is collected by a well-constructed drainage system leading to the closed septic tanks. There are two septic tanks. Each consists of two chambers, sedimentation takes place in first chamber.





Figure 3 Septic Tank

**Stage 2- Anaerobic Filtration:** The overflow from the septic tank is allowed to pass through an Effluent Treatment tank which has with four stages of filtration; i) Stone gravel; ii) Aggregate; iii) Sand and iv) Charcoal.



Figure 4 Four chambered anaerobic treatment ta