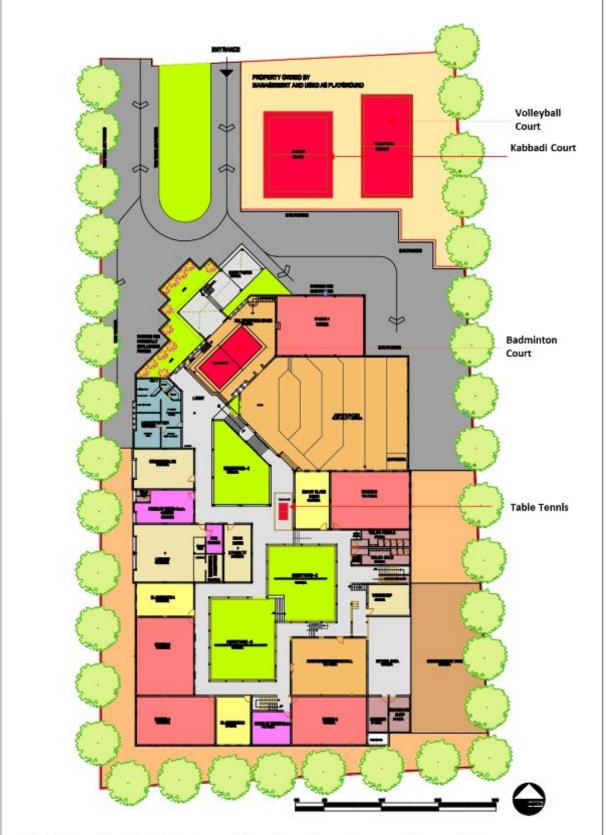

least 10% of building occupants, through the day.

#### **Facilities Available**

| S No | Facility                    | No. of Participants |
|------|-----------------------------|---------------------|
| 1    | Volley Ball Court           | 12                  |
| 2    | Kabaddi Court               | 24                  |
| 3    | Badminton Court             | 4                   |
| 4    | Table Tennis                | 4                   |
| 5    | Indoor Games- Carom/ Chess  | 6                   |
| 6    | Space for Yoga / Meditation | 25                  |
|      | Total Participants          | 75                  |



## Swargiya Jagannath Jattewar Shikshan Sanstha , Nagpur institute of ${\bf d}$ esign ${\bf e}$ ducation & ${\bf a}$ rchitectural ${\bf s}$ tudies , ${\bf N}$ agpur



Facilities for Well Being of Residents - Ground Floor Plan





Facilities for Well Being of Residents – First Floor







Volleyball Court

**Badminton Court** 



Kho-kho played in kabbadi court



Chess in games room



## 28. Ensuring thermal comfort as per NBC 2005 or ASHRAE 55. Indoor noise level and daylight levels.

- Ensuring thermal comfort as per NBC 2005 or ASHRAE 55.
- Ensure indoor noise level as per NBC norms to enhance comfort level
- Ensure adequate daylight levels Ensure artificial lighting Lux level report as per NBC 2005.

| Sr.no            |                  | Readings observed from the location |           |              |           |             |  |  |
|------------------|------------------|-------------------------------------|-----------|--------------|-------