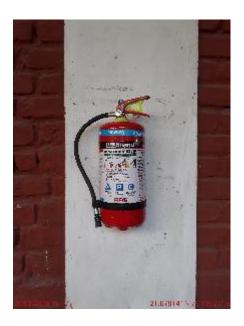

### 3. Provide firefighting equipment/systems which are halon free (Mandatory)

| Your Ord   | Hudkerhuar y                                                                             | 9    | W           |
|------------|------------------------------------------------------------------------------------------|------|-------------|
| Sr.<br>No. | PARTICULARS                                                                              | Date | Rate<br>Rs. |
| 37 A       | Scripe Fire Enting Support 6/4 Top Sold Notes 10 Top |      |             |