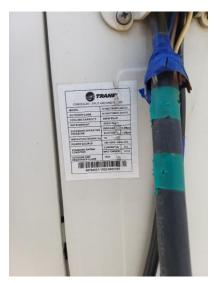

# GREEN BUILDING AUDIT FOR EXISTING BUILDING GREEN BUILDING AUDIT REPORT

Project name – IDEAS-Institute of Design Education & Architecture Studies

Location – Nagpur

Date – 20-03-2020

1. Provide ramp with railing at the entrance of building and various levels at buildings for differently abled person. (Mandatory)