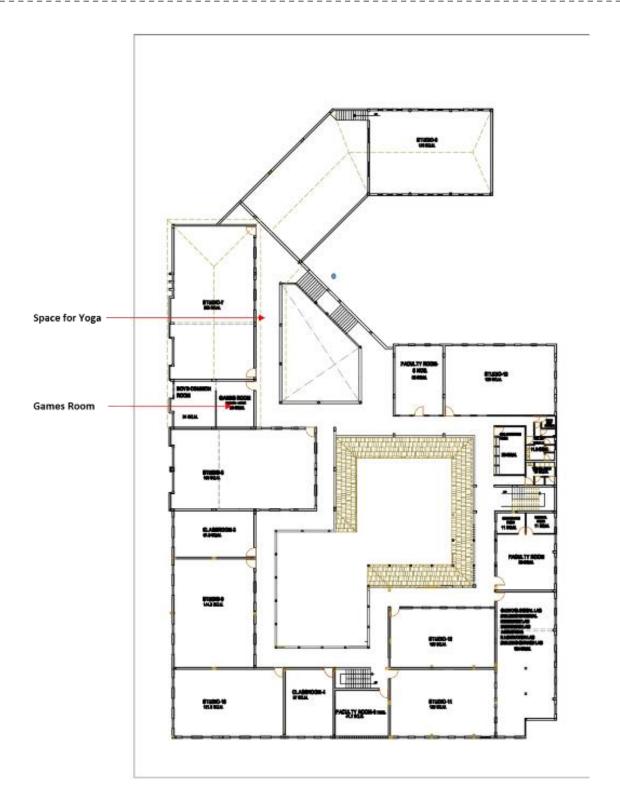

ties Available**

| S No | Facility                    | No. of Participants |
|------|-----------------------------|---------------------|
| 1    | Volley Ball Court           | 12                  |
| 2    | Kabaddi Court               | 24                  |
| 3    | Badminton Court             | 4                   |
| 4    | Table Tennis                | 4                   |
| 5    | Indoor Games- Carom/ Chess  | 6                   |
| 6    | Space for Yoga / Meditation | 25                  |
|      | Total Participants          | 75                  |



## Swargiya Jagannath Jattewar Shikshan Sanstha , Nagpur institute of ${\bf d}$ esign ${\bf e}$ ducation & ${\bf a}$ rchitectural ${\bf s}$ tudies , ${\bf N}$ agpur



Facilities for Well Being of Residents - Ground Floor Plan





Facilities for Well Being of Residents – First Floor







Volleyball Court

**Badminton Court** 



Kho-kho played in kabbadi court



Chess in games room



## 28. Ensuring thermal comfort as per NBC 2005 or ASHRAE 55. Indoor noise level and daylight levels.

- Ensuring thermal comfort as per NBC 2005 or ASHRAE 55.
- Ensure indoor noise level as per NBC norms to enhance comfort level
- Ensure adequate daylight levels Ensure artificial lighting Lux level report as per NBC 2005.

| Sr.no            |                  | Readings observed from the location |           |              |           |             |  |  |
|------------------|------------------|-------------------------------------|-----------|--------------|-----------|-------------|--|--|
| Name of Location |