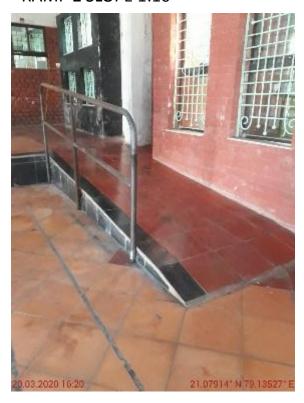

# GREEN BUILDING AUDIT FOR EXISTING BUILDING GREEN BUILDING AUDIT REPORT

Project name – IDEAS-Institute of Design Education & Architecture Studies

Location – Nagpur

Date – 20-03-2020



1. Provide ramp with railing at the entrance of building and various levels at buildings for differently abled person. (Mandatory)





RAMP 1 SLOPE 1:1:6



RAMP 2 SLOPE 1:10



20.03.202016.15

RAMP 3 SLOPE 1:6



### 2. Provide toilets for differently abled person. ( Mandatory)





### 3. Provide firefighting equipment/systems which are halon free (Mandatory)

| Your Ord   | Hudkerhuar y                                                                             | 9    | W           |
|------------|------------------------------------------------------------------------------------------|------|-------------|
| Sr.<br>No. | PARTICULARS                                                                              | Date | Rate<br>Rs. |
| 37 A       | Scripe Fire Enting Support 6/4 Top Sold Notes 10 Top |      |             |



CO2 Type



ABC Type



Water CO2 Type







**GROUND FLOOR PLAN** 



Provide renewable energy system (Mandatory)

| Forms and Condit