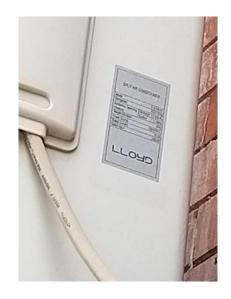

| 1/2  | Mo.                       | 5/20/E                     | ,                  |



Swargiya Jagannath Jattewar Shikshan Sanstha , Nagpur institute of  ${f d}$ esign  ${f e}$ ducation &  ${f a}$ rchitectural  ${f S}$ tudies ,  ${f N}$ agpur







### 4. Provide parking for differently abled person near building entrance (Mandatory)







### 5. Provide no smoking signage (Mandatory)









## 6. Use CFC/HCFC refrigerants and Phase out refrigerant, which has ozone-depleting potential. (Mandatory)























#### 7. Wastewater treatment and recycle if the number of building users are above 500.( Mandatory)

#### **DEWAT System**

The waste water from toilets is passed through three stages before storage and is again filtered for reuse.

**Stage 1- Sedimentation:** Waste water from the toilets on both floors is collected by a well-constructed drainage system leading to the closed septic tanks. There are two septic tanks. Each consists of two chambers, sedimentation takes place in first chamber.





Figure 3 Septic Tank

**Stage 2- Anaerobic Filtration:** The overflow from the septic tank is allowed to pass through an Effluent Treatment tank which has with four stages of filtration; i) Stone gravel; ii) Aggregate; iii) Sand and iv) Charcoal.



Figure 4 Four chambered anaerobic treatment tank