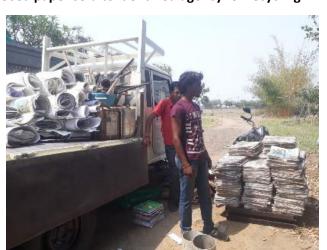

chen is composted and the manure that it yields is used in landscape areas. Dry waste from classrooms, staff rooms and office is segregated.

- Paper and sheets are sold to identified agency for recycling.
- Single side paper is used for rough work.
- Rest of dry waste is sent to landfill

Sanitary napkins are burnt in incinerator

#### **Composting**

Bio-degradable waste mainly generated by the canteen is recycled through a process of composting.



The waste is allowed to degrade or decompose an oxygen rich medium in a pit created behind the canteen. The matter is turned at regular intervals until it is reduced into a fine powder. This is a good quality nutrient rich and eco-friendly manure that is then used in the landscaped area.



Used paper sold to identified agency for recycling



Incinerator in girls' toilet



### 11. Install multi-coloured bins at each floor to segregate waste at site.











## 12. Install rainwater harvesting system on site, either for storage or recharging the ground water table, if admissible.

Spouts and rainwater pipes allow the rainwater from the terrace to fall into the courtyard where it is soaked into the ground. Benefits derived through this system are: i) tube well recharging and ii) rise in water table. The institute draws water from the tube well for daily use.



At present a sump tank of capacity 4100 liters is constructed at south west corner of the campus to store rainwater for reuse in watering plants and cleaning. The institute has planned to increase the system in phases.







#### 13. Provide water efficient fixtures