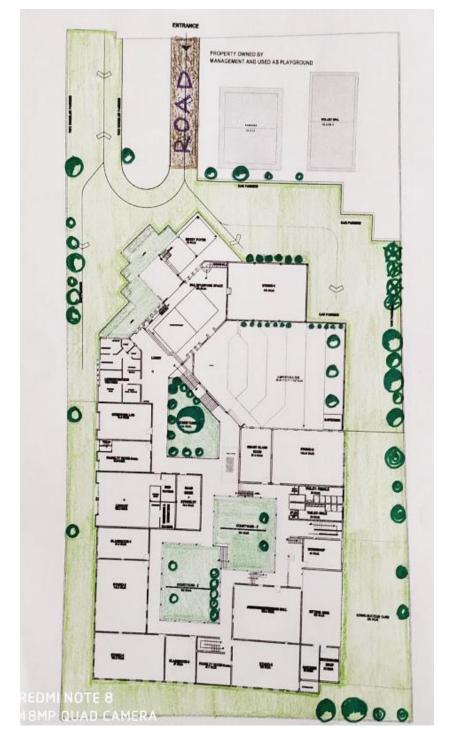

# GREEN BUILDING AUDIT FOR EXISTING BUILDING GREEN BUILDING AUDIT REPORT

Project name – IDEAS-Institute of Design Education & Architecture Studies

Location – Nagpur

Date – 20-03-2020

1. Provide ramp with railing at the entrance of building and various levels at buildings for differently abled person. (Mandatory)