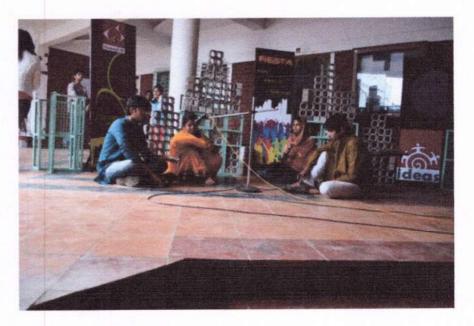

| Report -      | Architectural Heritage awareness Program at Nearby |  |  |  |  |
|---------------|----------------------------------------------------|--|--|--|--|
| 11-11-11-1-1- | Village                                            |  |  |  |  |

Coordinated by - Milind Gujarkar

- 1Year/Semester2<sup>nd</sup> semester2Date:28 June 20143Duration:1 day4Number of<br/>Students:94
- 5 Number of 04 Teachers:
- 6 Event venue Hudkeshwar village Nagpur
- 7 **Objectives::** To overview the documented work of students and discuss climate Responsive Strategies.
- 8 Description:

The said event was held at Hudkeshwar village in Nagpur Dist. The event conducted was in view to aware villagers about the heritage of their social life and architecture. The event was conducted by 94 students of IDEAS along with 4 faculty members.