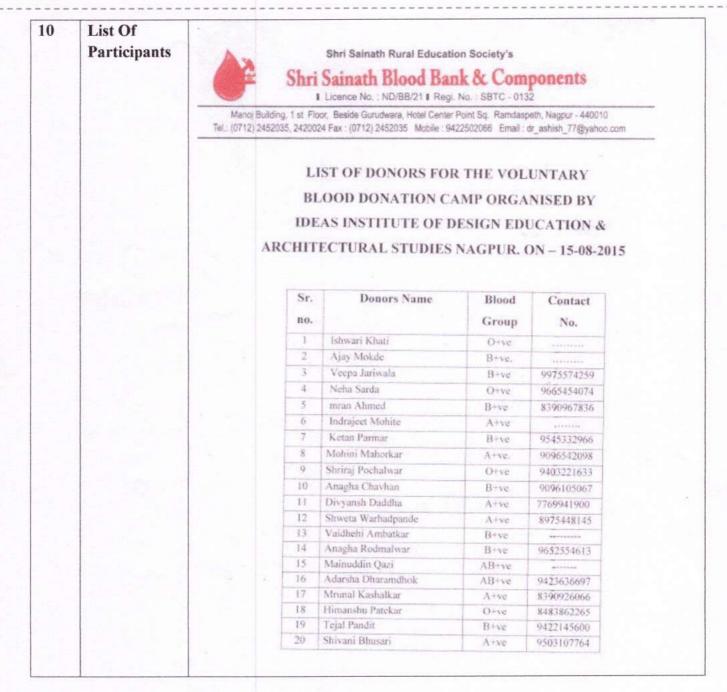

# Report - Blood Donation Camp 2015

Coordinated by - Concept 'S'

| 1 | Year/Semester          | All Year                                                                                                                                                                                                                                                                                                    |
|---|------------------------|-------------------------------------------------------------------------------------------------------------------------------------------------------------------------------------------------------------------------------------------------------------------------------------------------------------|
| 2 | Date:                  | 15-08-2015                                                                                                                                                                                                                                                                                                  |
| 3 | Duration:              | 1 Day 10:Am to 3:30 Pm                                                                                                                                                                                                                                                                                      |
| 4 | Number of<br>Students: | 26                                                                                                                                                                                                                                                                                                          |
| 5 | Number of<br>Teachers: | 04                                                                                                                                                                                                                                                                                                          |
| 6 | Event venue            | IDEAS – Studio -3                                                                                                                                                                                                                                                                                           |
| 7 | Objectives:            | To enhance Social Responsibility Among the Students                                                                                                                                                                                                                                                         |
| 8 | Description:           | Event started at 10:00 am with influential speech by Dr. Shweta<br>Khandelwal (Shree Sainath Blood Bank and component) and Principal<br>IDEAS. Abhay Purohit. 26 students and 04 Teachers were participated<br>and at the End of the Event students and Institute are Handed over token<br>of Appreciation. |