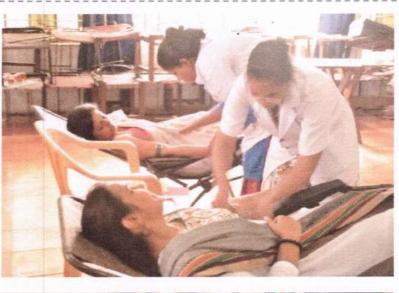

# Report - Blood Donation Camp 2015

Coordinated by - Concept 'S'

| 1 | Year/Semester          | All Year                                                                                                                                                                                                                                                                                                    |
|---|------------------------|-------------------------------------------------------------------------------------------------------------------------------------------------------------------------------------------------------------------------------------------------------------------------------------------------------------|
| 2 | Date:                  | 15-08-2015                                                                                                                                                                                                                                                                                                  |
| 3 | Duration:              | 1 Day 10:Am to 3:30 Pm                                                                                                                                                                                                                                                                                      |
| 4 | Number of<br>Students: | 26                                                                                                                                                                                                                                                                                                          |
| 5 | Number of<br>Teachers: | 04                                                                                                                                                                                                                                                                                                          |
| 6 | Event venue            | IDEAS – Studio -3                                                                                                                                                                                                                                                                                           |
| 7 | Objectives:            | To enhance Social Responsibility Among the Students                                                                                                                                                                                                                                                         |
| 8 | Description:           | Event started at 10:00 am with influential speech by Dr. Shweta<br>Khandelwal (Shree Sainath Blood Bank and component) and Principal<br>IDEAS. Abhay Purohit. 26 students and 04 Teachers were participated<br>and at the End of the Event students and Institute are Handed over token<br>of Appreciation. |

सह सीर्यम् करवावहे

Swargiya Jagannath Jattewar Shikshan Sanstha , Nagpur ideas institute of design education & architectural studies , Nagpur

9 Photograph

র্শ্ভা

सह सीर्यम् करवावह

Swargiya Jagannath Jattewar Shikshan Sanstha , Nagpur