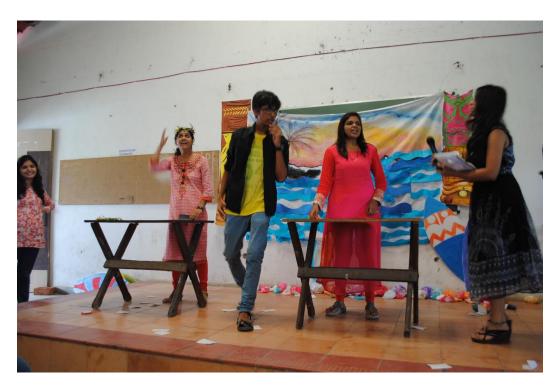

## Report - Skit on Women Empowerment 2014

Coordinated by - IDEAS Students Council.

| All                                                                                                                                                                                                                                                                                       |
|-------------------------------------------------------------------------------------------------------------------------------------------------------------------------------------------------------------------------------------------------------------------------------------------|
| 08 Feb 2015                                                                                                                                                                                                                                                                               |
| 30 minutes                                                                                                                                                                                                                                                                                |
| 08                                                                                                                                                                                                                                                                                        |
| 01                                                                                                                                                                                                                                                                                        |
| IDEAS Nagpur                                                                                                                                                                                                                                                                              |
| Women Empowerment                                                                                                                                                                                                                                                                         |
| The Said Event was the part of FISTA 2014 which is an annual Event. 10 students participated in this event, The skit performed gave a message for the girl's education and how that would be beneficial for her as an individual, her family and as a member of a growing society and the |
|                                                                                                                                                                                                                                                                                           |

massage of women Empowerment is given to students through Skit.