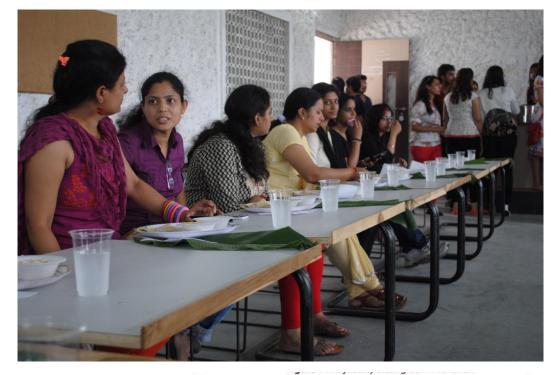

### 1. WOMEN'S DAY EVENT 2015

| Coordinated by      | Concept 'S' (Students Council)                                                                                                          |
|---------------------|-----------------------------------------------------------------------------------------------------------------------------------------|
| Year/Semester       | All years                                                                                                                               |
| Date:               | 9-03-2015                                                                                                                               |
| Duration:           | 1 Day 10:00 Am to 12:30 Pm                                                                                                              |
| Number of Students: | 88                                                                                                                                      |
| Number of Teachers: | 32                                                                                                                                      |
| Event venue         | IDEAS – Auditorium                                                                                                                      |
| Objectives:         | To acknowledge contribution of Women Architects                                                                                         |
| Description:        | To mark International Women's Day the Student Council honored their women teachers. The students organized fun games followed by lunch. |

Photograph:

Figure 5Group photo of female teaching faculty present for the event

मह तीर्यम् करकवहे

Swargiya Jagannath Jattewar Shikshan Sanstha , Nagpur ideas institute of design education & architectural Studies , Nagpur