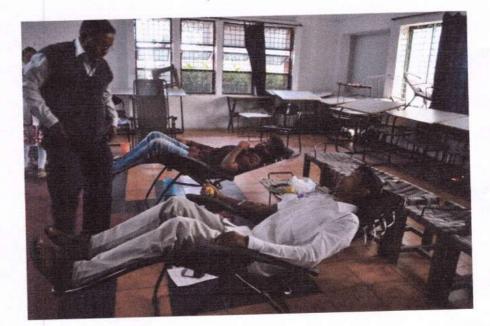

## Report - Blood Donation Camp 2016

Coordinated by - Concept 'S' GSK Blood Bank

Year/Semester All Year 1 26-01-2016 2 Date: **Duration:** 1 Day 10:00Am to 3:30 Pm 3 Number of 28 4 Students: 5 Number of 03 **Teachers:** IDEAS - Studio -3 6 **Event venue** 

7 Objectives: To enhance Social Responsibility Among the Students

8 Description: Event started at 10:00 am with influential speech by Dr. Ashish Khandelwal (Medical Director GSK Blood Bank) on Blood Donation Its Advantages and lack of blood and blood donors in India after that Principal IDEAS. Abhay Purohit motivated students for blood donation and urge students to make this event successful. 28 students and 03 faculties were participated in blood donation. At End of the Event students and Institute are Handed over token of Appreciation.

Swargiya Jagannath Jattewar Shikshan Sanstha , Nagpur ideas institute of design education & architectural studies , Nagpur

9 Photograph