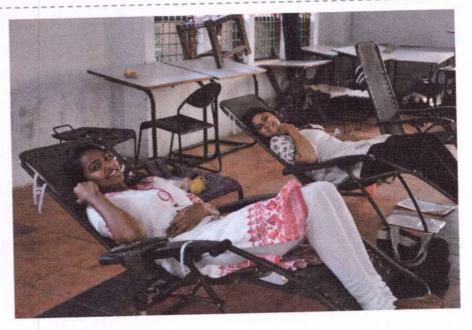

## Report - Blood Donation Camp 2016

Coordinated by - Concept 'S' GSK Blood Bank

Year/Semester All Year 1 26-01-2016 2 Date: **Duration:** 1 Day 10:00Am to 3:30 Pm 3 Number of 28 4 Students: 5 Number of 03 **Teachers:** IDEAS - Studio -3 6 **Event venue** 

7 Objectives: To enhance Social Responsibility Among the Students

8 Description: Event started at 10:00 am with influential speech by Dr. Ashish Khandelwal (Medical Director GSK Blood Bank) on Blood Donation Its Advantages and lack of blood and blood donors in India after that Principal IDEAS. Abhay Purohit motivated students for blood donation and urge students to make this event successful. 28 students and 03 faculties were participated in blood donation. At End of the Event students and Institute are Handed over token of Appreciation.

Swargiya Jagannath Jattewar Shikshan Sanstha , Nagpur ideas institute of design education & architectural studies , Nagpur

9 Photograph