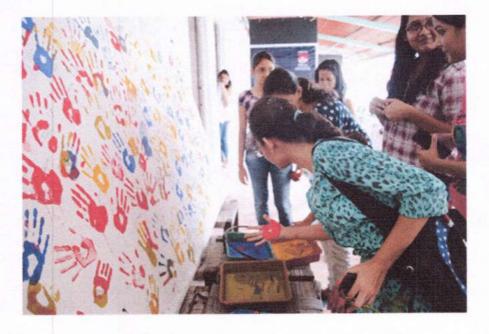

## Report On- WOMEN'S DAY EVENT 2016

| Coordinated by      | Concept 'S' (Students Council)                                                                                                                                                                                                                                                                                                                |
|---------------------|-----------------------------------------------------------------------------------------------------------------------------------------------------------------------------------------------------------------------------------------------------------------------------------------------------------------------------------------------|
| Year/Semester:      | All years                                                                                                                                                                                                                                                                                                                                     |
| Date:               | 8-03-2016                                                                                                                                                                                                                                                                                                                                     |
| Duration:           | 1 Day 9:30 Am to 10:00 Am                                                                                                                                                                                                                                                                                                                     |
| Number of Students: | All students                                                                                                                                                                                                                                                                                                                                  |
| Number of Teachers: | -                                                                                                                                                                                                                                                                                                                                             |
| Event venue         | IDEAS – Entrance                                                                                                                                                                                                                                                                                                                              |
| Objectives:         | To acknowledge contribution of girls                                                                                                                                                                                                                                                                                                          |
| Description:        | On occasion of International Women's Day the Student Council installed a<br>white canvas at the entrance of the college and encouraged all the girl<br>students to put their mark on it in the form of hand prints which they then<br>signed. In this way the students acknowledged the presence of girls as a<br>strong force in the college |

Photograph:

Figure 10Girls putting their mark on the white board

Photograph:

Figure 10 Girls putting their mark on the white board

igure 11Autographingr hand prints

भव तीर्यम् करवातहे

Kow Swargiya Jagannath Jattewar Shikshan Sanstha , Nagpur ideas institute of design education & architectural studies , Nagpur