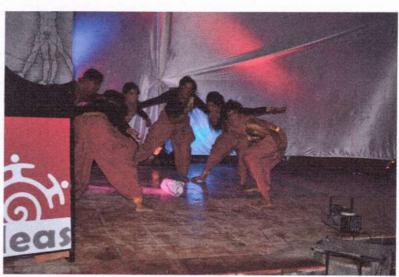

## Report - Skit on Women Empowerment 2014

Coordinated by - IDEAS Students Council.

| All                                                                                                                                                                                                                                                                                       |
|-------------------------------------------------------------------------------------------------------------------------------------------------------------------------------------------------------------------------------------------------------------------------------------------|
| 08 Feb 2015                                                                                                                                                                                                                                                                               |
| 30 minutes                                                                                                                                                                                                                                                                                |
| 08                                                                                                                                                                                                                                                                                        |
| 01                                                                                                                                                                                                                                                                                        |
| IDEAS Nagpur                                                                                                                                                                                                                                                                              |
| Women Empowerment                                                                                                                                                                                                                                                                         |
| The Said Event was the part of FISTA 2014 which is an annual Event. 10 students participated in this event, The skit performed gave a message for the girl's education and how that would be beneficial for her as an individual, her family and as a member of a growing society and the |
|                                                                                                                                                                                                                                                                                           |

massage of women Empowerment is given to students through Skit.

#### 9 Photograph