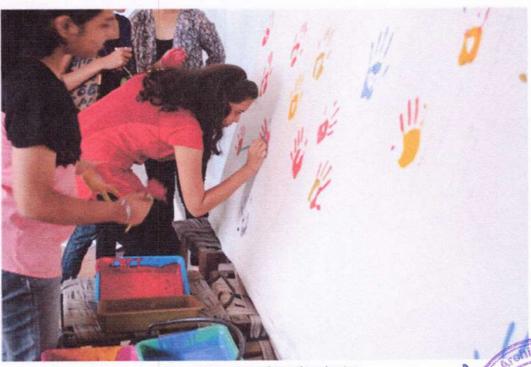

## Report On- WOMEN'S DAY EVENT 2016

| Coordinated by      | Concept 'S' (Students Council)                                                                                                                                                                                                                                                                                                                |
|---------------------|-----------------------------------------------------------------------------------------------------------------------------------------------------------------------------------------------------------------------------------------------------------------------------------------------------------------------------------------------|
| Year/Semester:      | All years                                                                                                                                                                                                                                                                                                                                     |
| Date:               | 8-03-2016                                                                                                                                                                                                                                                                                                                                     |
| Duration:           | 1 Day 9:30 Am to 10:00 Am                                                                                                                                                                                                                                                                                                                     |
| Number of Students: | All students                                                                                                                                                                                                                                                                                                                                  |
| Number of Teachers: | -                                                                                                                                                                                                                                                                                                                                             |
| Event venue         | IDEAS – Entrance                                                                                                                                                                                                                                                                                                                              |
| Objectives:         | To acknowledge contribution of girls                                                                                                                                                                                                                                                                                                          |
| Description:        | On occasion of International Women's Day the Student Council installed a<br>white canvas at the entrance of the college and encouraged all the girl<br>students to put their mark on it in the form of hand prints which they then<br>signed. In this way the students acknowledged the presence of girls as a<br>strong force in the college |

Photograph:

Figure 10Girls putting their mark on the white board

Photograph:

Figure 10 Girls putting their mark on the white board

igure 11Autographingr hand prints

भव तीर्यम् करवातहे

Kow Swargiya Jagannath Jattewar Shikshan Sanstha , Nagpur ideas institute of design education & architectural studies , Nagpur