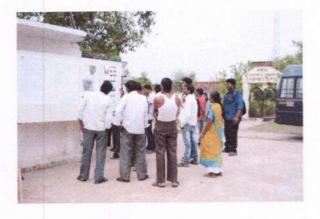

Coordinated by - Milind Gujarkar

- 1Year/Semester2<sup>nd</sup> semester2Date:28 June 20143Duration:1 day4Number of<br/>Students:94
- 5 Number of 04 Teachers:
- 6 Event venue Hudkeshwar village Nagpur
- 7 **Objectives::** To overview the documented work of students and discuss climate Responsive Strategies.
- 8 Description:

The said event was held at Hudkeshwar village in Nagpur Dist. The event conducted was in view to aware villagers about the heritage of their social life and architecture. The event was conducted by 94 students of IDEAS along with 4 faculty members.