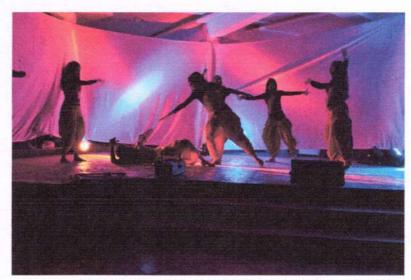

Photograph:

Figure 1 Scene 1: A group of people are planning to kill the girl child

Famous - Hudrachurar Road - Outer Bina Road Junction Doint nost Dials Namur - AADRA IM St India idasonad Rumail com vouw idasonadour aduin