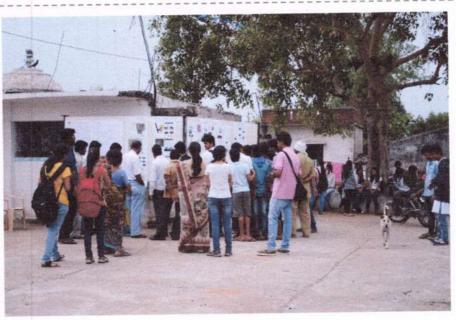

Coordinated by - Milind Gujarkar

- 1Year/Semester2<sup>nd</sup> semester2Date:28 June 20143Duration:1 day4Number of<br/>Students:94
- 5 Number of 04 Teachers:
- 6 Event venue Hudkeshwar village Nagpur
- 7 **Objectives::** To overview the documented work of students and discuss climate Responsive Strategies.
- 8 Description:

The said event was held at Hudkeshwar village in Nagpur Dist. The event conducted was in view to aware villagers about the heritage of their social life and architecture. The event was conducted by 94 students of IDEAS along with 4 faculty members.