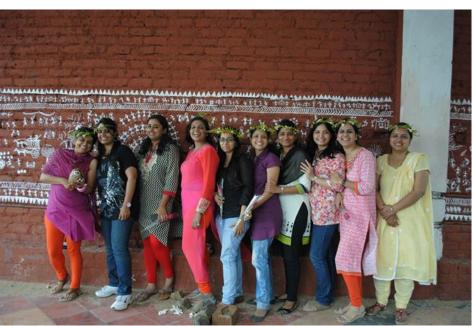

### 1. WOMEN'S DAY EVENT 2015

| Coordinated by      | Concept 'S' (Students Council)                                                                                                          |
|---------------------|-----------------------------------------------------------------------------------------------------------------------------------------|
| Year/Semester       | All years                                                                                                                               |
| Date:               | 9-03-2015                                                                                                                               |
| Duration:           | 1 Day 10:00 Am to 12:30 Pm                                                                                                              |
| Number of Students: | 88                                                                                                                                      |
| Number of Teachers: | 32                                                                                                                                      |
| Event venue         | IDEAS – Auditorium                                                                                                                      |
| Objectives:         | To acknowledge contribution of Women Architects                                                                                         |
| Description:        | To mark International Women's Day the Student Council honored their women teachers. The students organized fun games followed by lunch. |

Photograph:

Figure 5Group photo of female teaching faculty present for the event

मह तीर्यम् करकवहे

Swargiya Jagannath Jattewar Shikshan Sanstha , Nagpur ideas institute of design education & architectural Studies , Nagpur