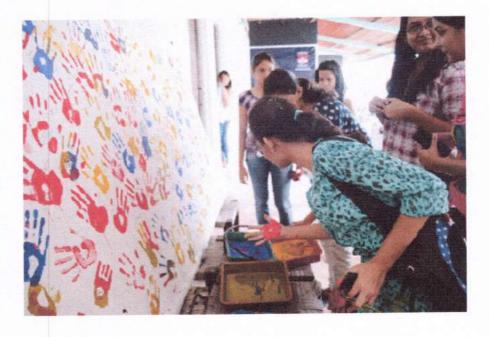

## Report On- WOMEN'S DAY EVENT 2016

| Coordinated by      | Concept 'S' (Students Council)                                                                                                                                                                                                                                                                                                                |
|---------------------|-----------------------------------------------------------------------------------------------------------------------------------------------------------------------------------------------------------------------------------------------------------------------------------------------------------------------------------------------|
| Year/Semester:      | All years                                                                                                                                                                                                                                                                                                                                     |
| Date:               | 8-03-2016                                                                                                                                                                                                                                                                                                                                     |
| Duration:           | 1 Day 9:30 Am to 10:00 Am                                                                                                                                                                                                                                                                                                                     |
| Number of Students: | All students                                                                                                                                                                                                                                                                                                                                  |
| Number of Teachers: | -                                                                                                                                                                                                                                                                                                                                             |
| Event venue         | IDEAS – Entrance                                                                                                                                                                                                                                                                                                                              |
| Objectives:         | To acknowledge contribution of girls                                                                                                                                                                                                                                                                                                          |
| Description:        | On occasion of International Women's Day the Student Council installed a<br>white canvas at the entrance of the college and encouraged all the girl<br>students to put their mark on it in the form of hand prints which they then<br>signed. In this way the students acknowledged the presence of girls as a<br>strong force in the college |

Photograph:

Figure 10Girls putting their mark on the white board

Photograph:

Figure 10 Girls putting their mark on the white board

igure 11Autographingr hand prints

भव तीर्यम् करवातहे

Kow Swargiya Jagannath Jattewar Shikshan Sanstha , Nagpur ideas institute of design education & architectural studies , Nagpur