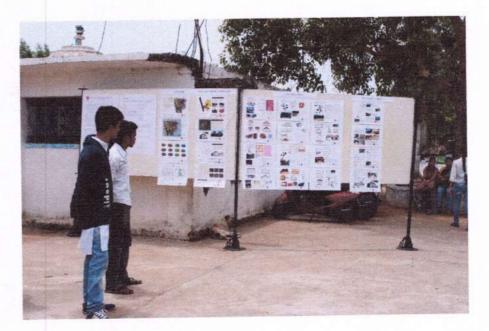

Coordinated by - Milind Gujarkar

- 1Year/Semester2<sup>nd</sup> semester2Date:28 June 20143Duration:1 day4Number of<br/>Students:94
- 5 Number of 04 Teachers:
- 6 Event venue Hudkeshwar village Nagpur
- 7 **Objectives::** To overview the documented work of students and discuss climate Responsive Strategies.
- 8 Description:

The said event was held at Hudkeshwar village in Nagpur Dist. The event conducted was in view to aware villagers about the heritage of their social life and architecture. The event was conducted by 94 students of IDEAS along with 4 faculty members.