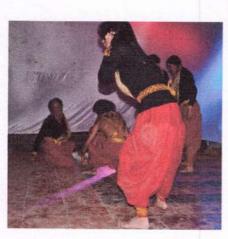

## Report - Skit on Women Empowerment 2014

Coordinated by - IDEAS Students Council.

| All                                                                                                                                                                                                                                                                                       |
|-------------------------------------------------------------------------------------------------------------------------------------------------------------------------------------------------------------------------------------------------------------------------------------------|
| 08 Feb 2015                                                                                                                                                                                                                                                                               |
| 30 minutes                                                                                                                                                                                                                                                                                |
| 08                                                                                                                                                                                                                                                                                        |
| 01                                                                                                                                                                                                                                                                                        |
| IDEAS Nagpur                                                                                                                                                                                                                                                                              |
| Women Empowerment                                                                                                                                                                                                                                                                         |
| The Said Event was the part of FISTA 2014 which is an annual Event. 10 students participated in this event, The skit performed gave a message for the girl's education and how that would be beneficial for her as an individual, her family and as a member of a growing society and the |
|                                                                                                                                                                                                                                                                                           |

massage of women Empowerment is given to students through Skit.