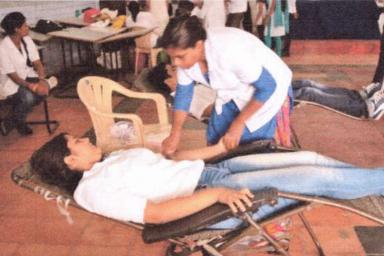

# Report - Blood Donation Camp 2015

Coordinated by - Concept 'S'

| 1 | Year/Semester          | All Year                                                                                                                                                                                                                                                                                                    |
|---|------------------------|-------------------------------------------------------------------------------------------------------------------------------------------------------------------------------------------------------------------------------------------------------------------------------------------------------------|
| 2 | Date:                  | 15-08-2015                                                                                                                                                                                                                                                                                                  |
| 3 | Duration:              | 1 Day 10:Am to 3:30 Pm                                                                                                                                                                                                                                                                                      |
| 4 | Number of<br>Students: | 26                                                                                                                                                                                                                                                                                                          |
| 5 | Number of<br>Teachers: | 04                                                                                                                                                                                                                                                                                                          |
| 6 | Event venue            | IDEAS – Studio -3                                                                                                                                                                                                                                                                                           |
| 7 | Objectives:            | To enhance Social Responsibility Among the Students                                                                                                                                                                                                                                                         |
| 8 | Description:           | Event started at 10:00 am with influential speech by Dr. Shweta<br>Khandelwal (Shree Sainath Blood Bank and component) and Principal<br>IDEAS. Abhay Purohit. 26 students and 04 Teachers were participated<br>and at the End of the Event students and Institute are Handed over token<br>of Appreciation. |