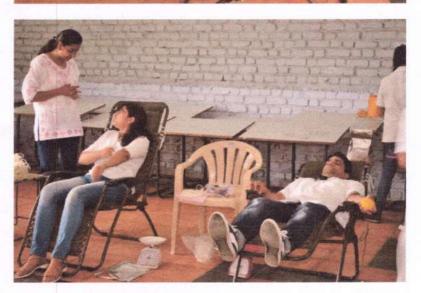

# Report - Blood Donation Camp 2015

Coordinated by - Concept 'S'

| 1 | Year/Semester          | All Year                                                                                                                                                                                                                                                                                                    |
|---|------------------------|-------------------------------------------------------------------------------------------------------------------------------------------------------------------------------------------------------------------------------------------------------------------------------------------------------------|
| 2 | Date:                  | 15-08-2015                                                                                                                                                                                                                                                                                                  |
| 3 | Duration:              | 1 Day 10:Am to 3:30 Pm                                                                                                                                                                                                                                                                                      |
| 4 | Number of<br>Students: | 26                                                                                                                                                                                                                                                                                                          |
| 5 | Number of<br>Teachers: | 04                                                                                                                                                                                                                                                                                                          |
| 6 | Event venue            | IDEAS – Studio -3                                                                                                                                                                                                                                                                                           |
| 7 | Objectives:            | To enhance Social Responsibility Among the Students                                                                                                                                                                                                                                                         |
| 8 | Description:           | Event started at 10:00 am with influential speech by Dr. Shweta<br>Khandelwal (Shree Sainath Blood Bank and component) and Principal<br>IDEAS. Abhay Purohit. 26 students and 04 Teachers were participated<br>and at the End of the Event students and Institute are Handed over token<br>of Appreciation. |